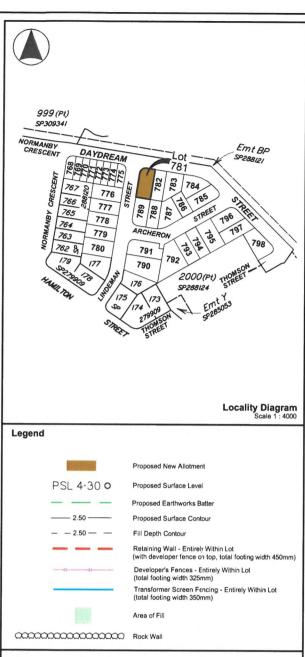

#### **Allotment Description**

This plan shows details of Proposed Allotment 781 on SP288124 cancel ling part of Lot 2000 on Proposed Reconfiguration Plans as approved by Moretor Bay Regional Council in accordance with Development Approval Number DA/31654/2016/VCHG/5 dated 16/07/18

#### **Associated Consultants**

Local Authority: Moreton Bay Regional Council Authority Ref. No: DA/31654/2016/VCHG/5 RP Description: Lot 2000 on SP309347

**Burpengary East** 

Date of Survey:

Level Datum: