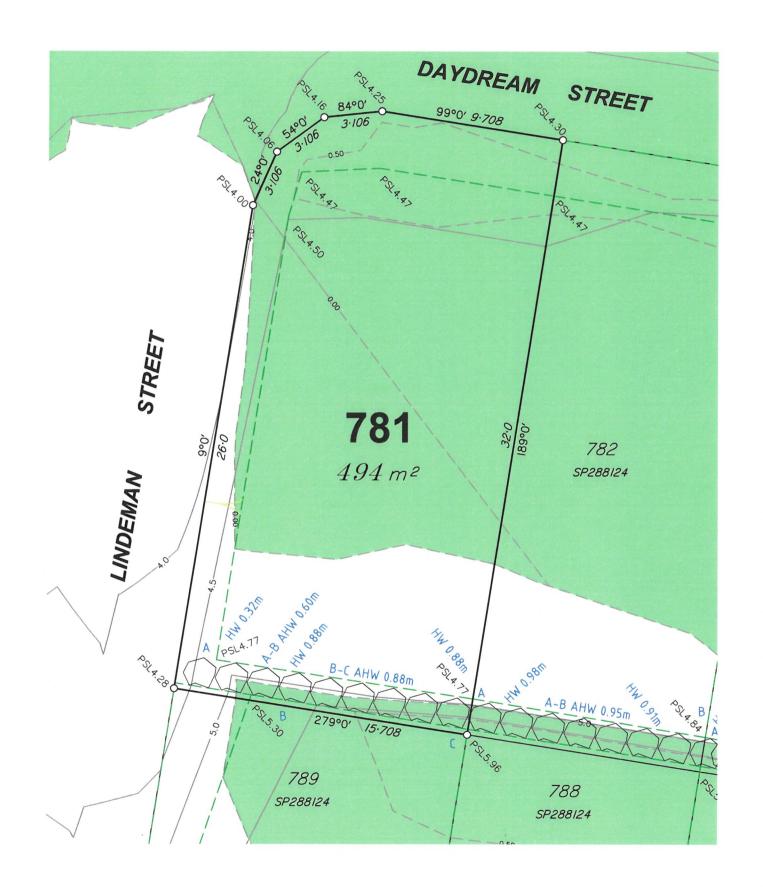

#### **Allotment Description**

This plan shows details of Proposed Allotment 781 on SP288124 cancel ling part of Lot 2000 on Proposed Reconfiguration Plans as approved by Moretor Bay Regional Council in accordance with Development Approval Number DA/31654/2016/VCHG/5 dated 16/07/18

The Contractor shall complete all allotment earthwork operations in such a manner to allow an approved Geotechnical testing company's certification that site filling has been placed as Level 1 "Controlled Fill" in accordance with the provisions of Australian Standard AS 3798-2007.

The frequency of control testing shall be in accordance with the provisions of Table 8.1 of AS3798-2007.

The services, dssign contours and fill hatching shown hereon are from designs as supplied by KN Group Pty Ltd received 20/06/18.