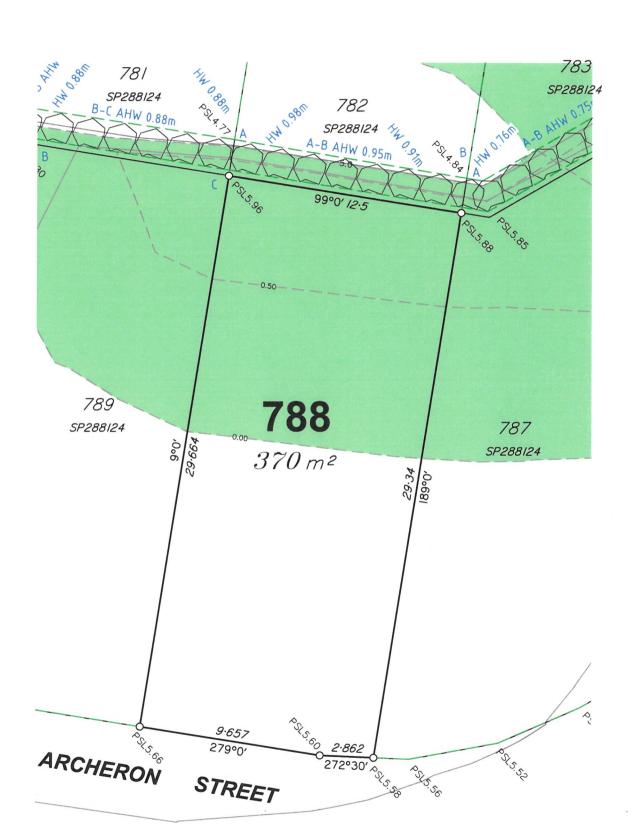

This plan shows details of Proposed Allotment 788 on SP288124 cancelling part of Lot 2000 on Proposed Reconfiguration Plans as approved by Moreton Bay Regional Council in accordance with Development Approval Number DA/31654/2016/VCHG/5 dated 16/07/18.

  The title boundaries shown on this diagram were not marked at the time this diagram was prepared and have been determined from calculated dimensons only and not by field
- Services shown hereon have been plotted from available records current at the time of
- Services shown hereon have been plotted from available records current at the time of preparation. The bocal authority and/or service provider should be contacted for f/ss. Constructed information prior to any design and/or construction of any structure. There can be variations between this design information andworks as constructed. Field survey is required to confirm the actuallocation of services prior to design and construction of any house or siructure. Any Building Envelope shown may not take into consideration additional setback and clearance requirements that may be imposed by statutory and service authorities aind their associated Acts and Legislation.

The services, dasign contours and fill hatching shown hereon are from designs as supplied by KN Group Pty Ltd received 20/06/18.