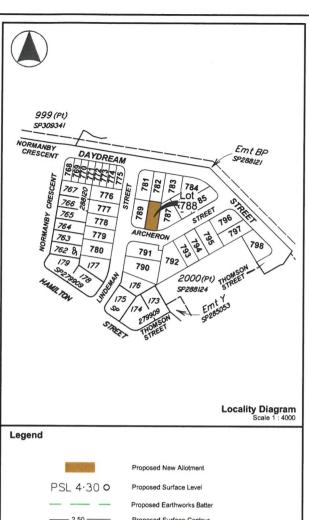

This plan shows details of Proposed Allotment 788 on SP288124 cancelling part of Lot 2000 on Proposed Reconfiguration Plans as approved by Moreton Bay Regional Council in accordance with Development Approval Number DA/31654/2016/VCHG/5 dated 16/07/18.

North Harbour

Daydream Street, Lindeman Street & **Archeron Street North Harbour** 

> Disclosure Plan Lot 788 on SP288124

A3 S-7550-180 Α