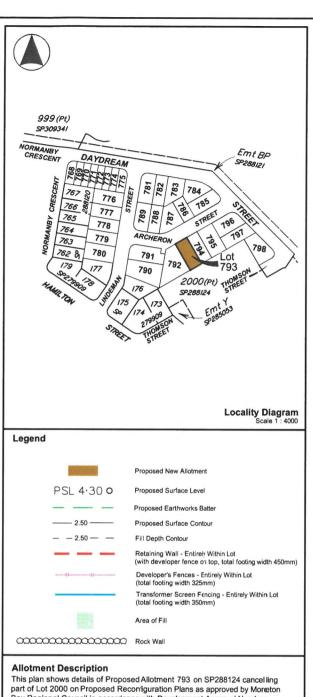

### **Associated Consultants**

Local Authority: Moreton Bay Regional Council Authority Ref. No: DA/31654/2016/VCHG/5 RP Description: Lot 2000 on SP309347

Locality: Date of Survey: N/A Level Datum:

AHD (der)

Burpengary East

Level Bk / Fld Bk:

Horizontal Datum: MGA Zone 56 Contour Interval: N/A

North Harbour

Daydream Street, **Lindeman Street & Archeron Street North Harbour** 

> **Disclosure Plan** Lot 793 on SP288124

A3 S-7550-185 Α