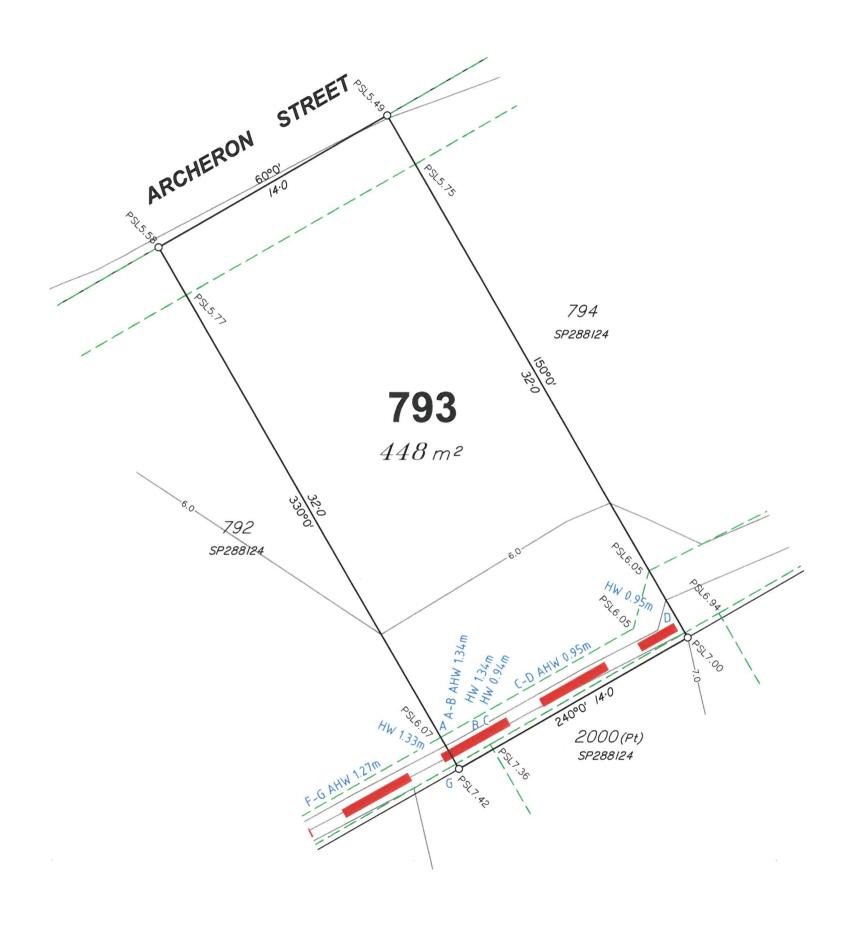

North Harbour

Daydream Street, **Lindeman Street & Archeron Street North Harbour** 

> **Disclosure Plan** Lot 793 on SP288124

A3 S-7550-185 Α