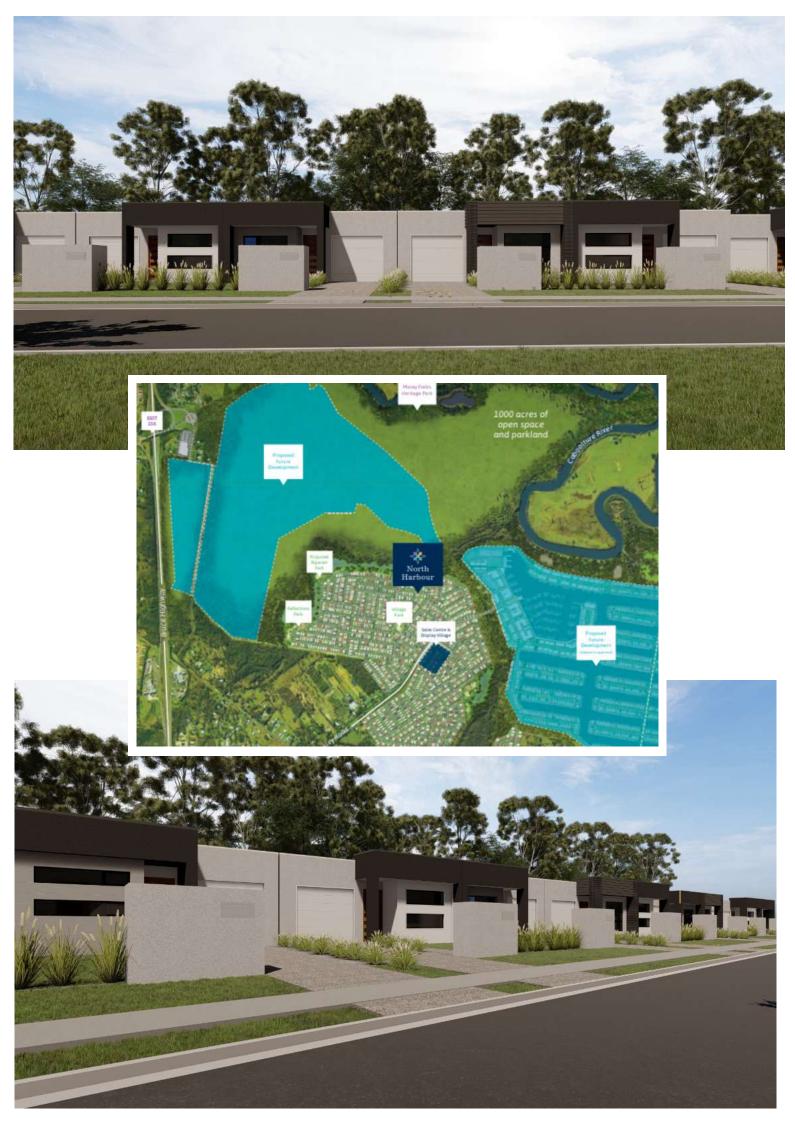

## L822 DAYDREAM STREET

NORTH HARBOUR ESTATE, BURPENGARY

### Lot 822 North Harbour Estate **Burpengary East, QLD**

RentalEstimateVicinity: \$390 - \$410 per week

Thank you for the opportunity to appraise the above property for the purpose of ascertaining the likely rent achievable in the current market.