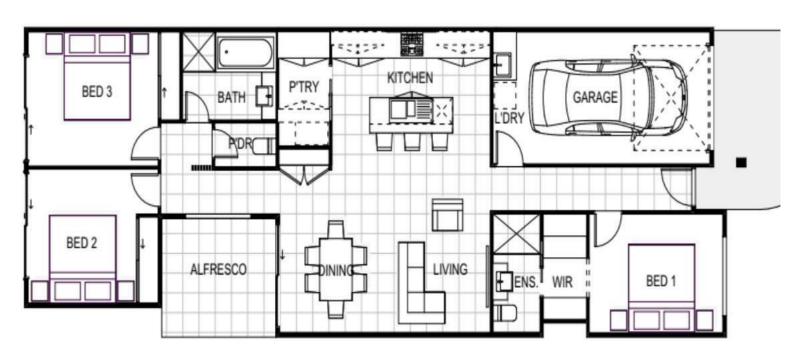

# ALLEGRA

HOMES

TOTAL PRICE: \$389,250

LAND PRICE: \$158,750 LAND SIZE: 316m2

BUILD PRICE: \$230,500

BUILD SIZE: 131m2

HOUSE PLAN: HL.131i

RENTAL ESTIMATE: \$390 - \$410