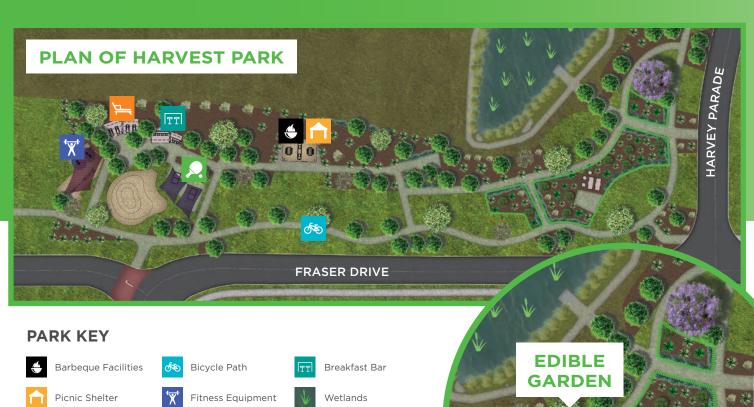

## Harvest Park is now open!

Located alongside part of North Harbour's extensive environmental corridor it includes BBQ facilities, picnic shelter, walking and bike paths, fitness equipment, table tennis table, sunlounges and our first edible garden.

## **EDIBLE GARDEN**

Harvest Park's edible garden includes a range of fruit trees including lime, lemon and avocado and and herbs. The garden allows space to wander through the trees and garden beds, each area is

The idea behind the edible garden is to together to nurture the garden. Hence the name

Table Tennis

Edible Garden - range of edible options including limes, lemons, capsicums, avocados, lemongrass, passionfruit, figs and more.