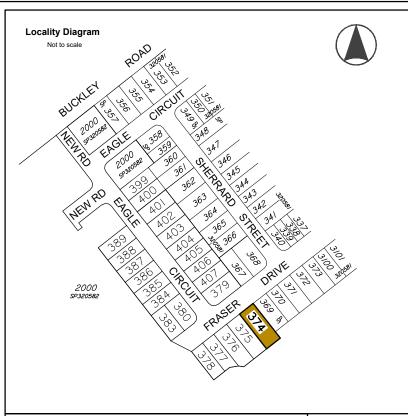

# **Allotment Description**

This plan shows details of Proposed Allotment 374 on SP320582 cancelling part of Lot 2000 on Proposed Reconfiguration Plans as approved by Moreton Bay Regional Council in accordance with Development Approval Number DA/2021/2480 dated 15.09.2021.

Date Appd 17/10/22 SM

North Harbour Holdings P/L

Falcon Street & **Eagle Circuit Burpengary East** (North Harbour)

Stage 32A Disclosure Plan Lot 374 on SP320582

А3 S-7550-669 Α