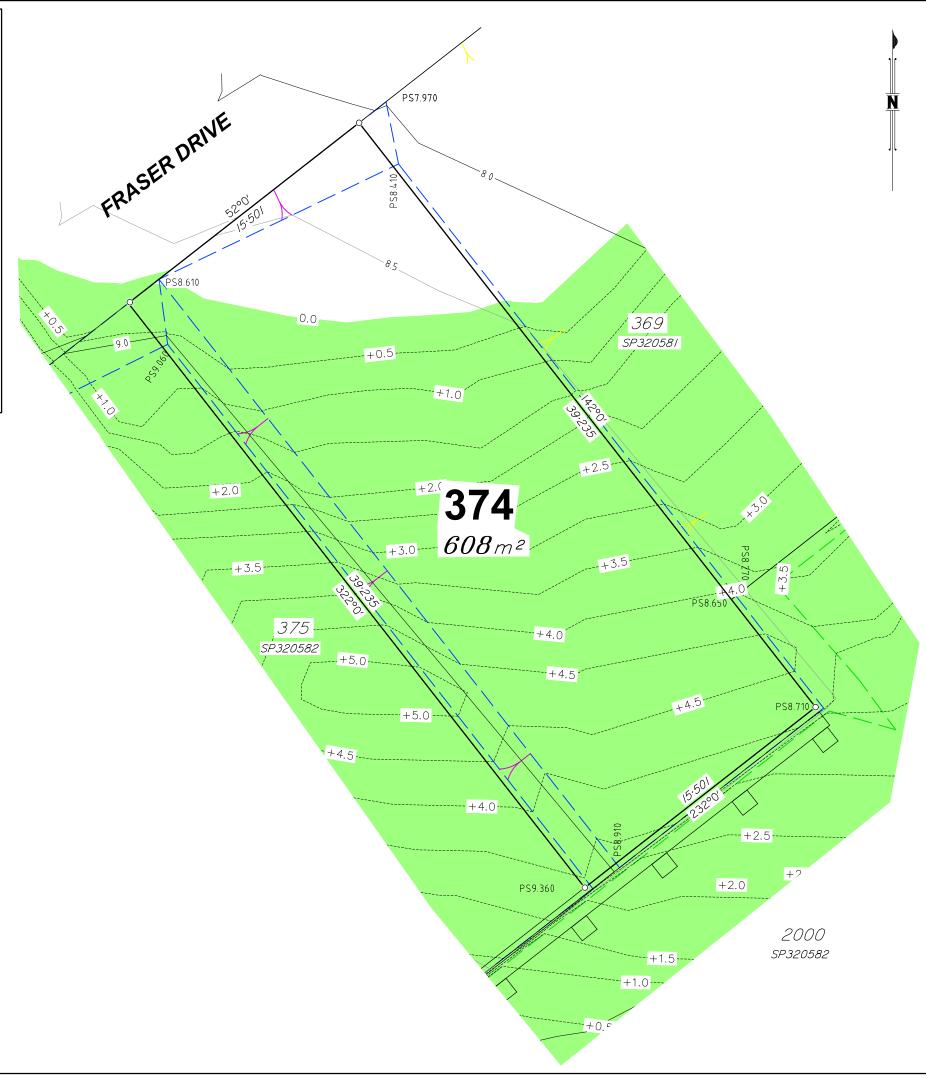

# **Allotment Description**

This plan shows details of Proposed Allotment 374 on SP320582 cancelling part of Lot 2000 on Proposed Reconfiguration Plans as approved by Moreton Bay Regional Council in accordance with Development Approval Number DA/2021/2480 dated 15.09.2021.

The Contractor shall complete all allotment earthwork operations in such a manner to allow an approved Geotechnical testing company's certification that site filling has been placed as Level 1 "Controlled Fill" in accordance with the provisions of Australian Standard AS 3798-2007.

The frequency of control testing shall be in accordance with the provisions of Table 8.1 of AS3798-2007.

The services, design contours and fill hatching shown hereon are from designs as supplied by KN Group Pty Ltd received 04.10.2020.

Any licence, expressed or implied, to use this document for any purpose whatsoever is restricted to the terms of the agreement or implied agreement between Jensen Bowers and the instructing party.

Date Appd 17/10/22 SM

North Harbour Holdings P/L

Falcon Street & **Eagle Circuit Burpengary East** (North Harbour)

Stage 32A Disclosure Plan Lot 374 on SP320582

А3 S-7550-669 Α