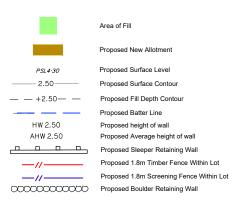

# Legend



# **Allotment Description**

This plan shows details of Proposed Allotment 374 on SP320582 cancelling part of Lot 2000 on Proposed Reconfiguration Plans as approved by Moreton Bay Regional Council in accordance with Development Approval Number DA/2021/2480 dated 15.09.2021.

The Contractor shall complete all allotment earthwork operations in such a manner to allow an approved Geotechnical testing company's certification that site filling has been placed as Level 1 "Controlled Fill" in accordance with the provisions of Australian Standard AS 3798-2007.

The frequency of control testing shall be in accordance with the provisions of Table 8.1 of AS3798-2007.

## Notes

- This Diagram has been prepared for information purposes only and does not form part of
- any contract of sale.

  This pl