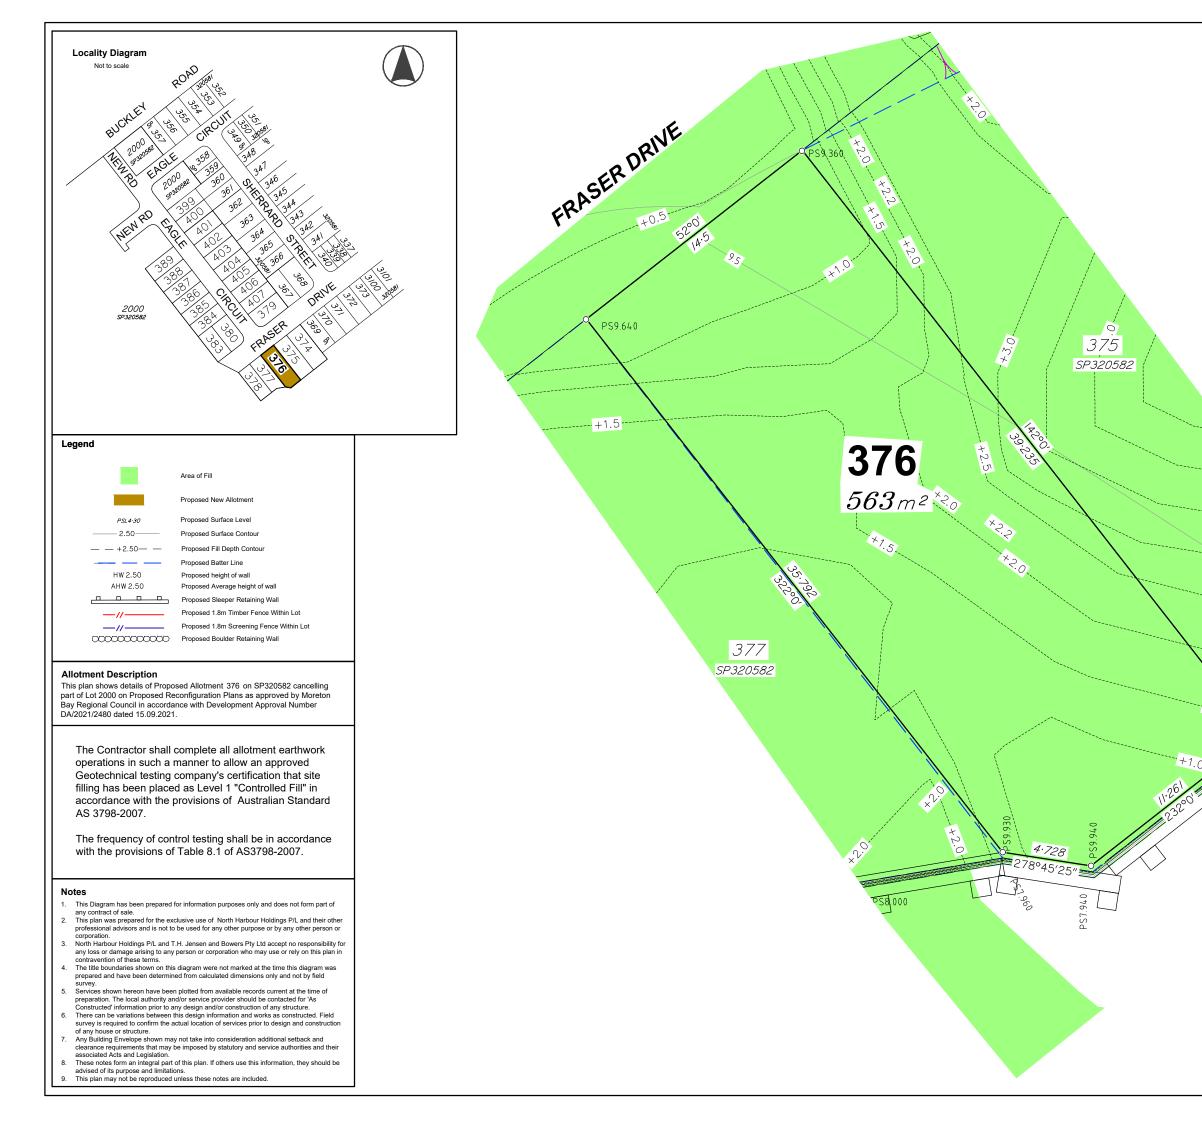

The services, design contours and fill hatching shown hereon are from designs as supplied by KN Group Pty Ltd received 04.10.2020.