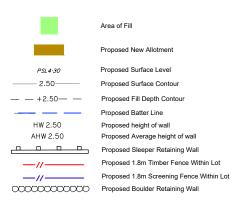

# Legend

The Contractor shall complete all allotment earthwork operations in such a manner to allow an approved Geotechnical testing company's certification that site filling has been placed as Level 1 "Controlled Fill" in accordance with the provisions of Australian Standard AS 3798-2007.

The frequency of control testing shall be in accordance with the provisions of Table 8.1 of AS3798-2007.