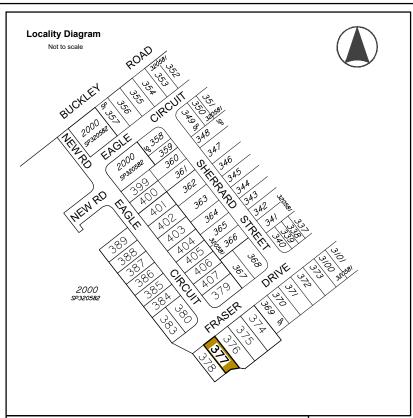

## **Allotment Description**

This plan shows details of Proposed Allotment 377 on SP320582 cancelling part of Lot 2000 on Proposed Reconfiguration Plans as approved by Moreton Bay Regional Council in accordance with Development Approval Number DA/2021/2480 dated 15.09.2021.

Date Appd 17/10/22 SM

North Harbour Holdings P/L

Falcon Street & **Eagle Circuit Burpengary East** (North Harbour)

Stage 32A **Disclosure Plan** Lot 377 on SP320582

А3 S-7550-672 Α