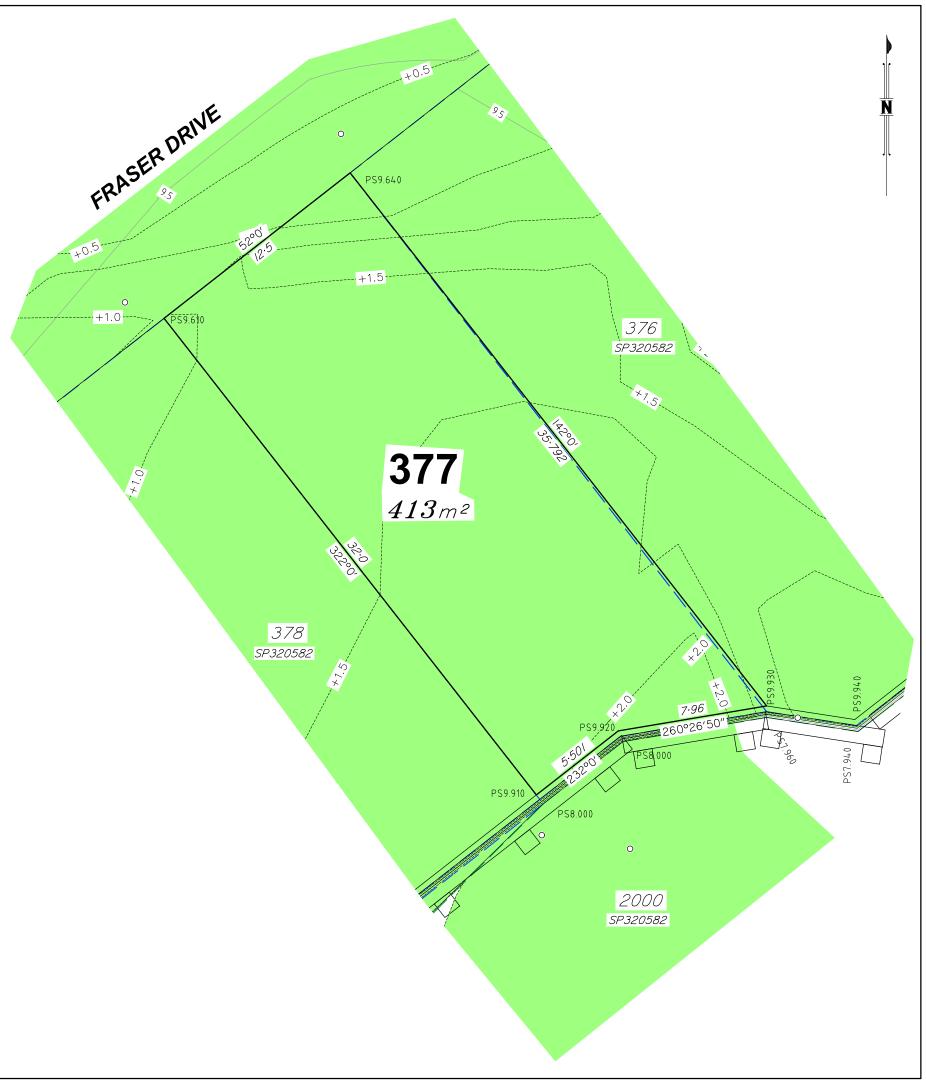

## **Allotment Description**

This plan shows details of Proposed Allotment 377 on SP320582 cancelling part of Lot 2000 on Proposed Reconfiguration Plans as approved by Moreton Bay Regional Council in accordance with Development Approval Number DA/2021/2480 dated 15.09.2021.

The services, design contours and fill hatching shown hereon are from designs as supplied by KN Group Pty Ltd received 04.10.2020.

Any licence, expressed or implied, to use this document for any purpose whatsoever is restricted to the terms of the agreement or implied agreement between Jensen Bowers and the instructing party.

Date Appd 17/10/22 SM

North Harbour Holdings P/L

Falcon Street & **Eagle Circuit Burpengary East** (North Harbour)

Stage 32A **Disclosure Plan** Lot 377 on SP320582

А3 S-7550-672 Α