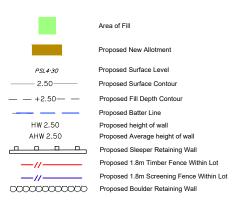

# Legend



# **Allotment Description**

This plan shows details of Proposed Allotment 378 on SP320582 cancelling part of Lot 2000 on Proposed Reconfiguration Plans as approved by Moreton Bay Regional Council in accordance with Development Approval Number DA/2021/2480 dated 15.09.2021.

The Contractor shall complete all allotment earthwork operations in such a manner to allow an approved Geotechnical testing company's certification that site filling has been placed as Level 1 "Controlled Fill" in accordance with the provisions of Australian Standard AS 3798-2007.

The frequency of control testing shall be in accordance with the provisions of Table 8.1 of AS3798-2007.

# Notes

- This Diagram has been prepared for information purposes only and does not form part of
- This plan was prepared for the ex