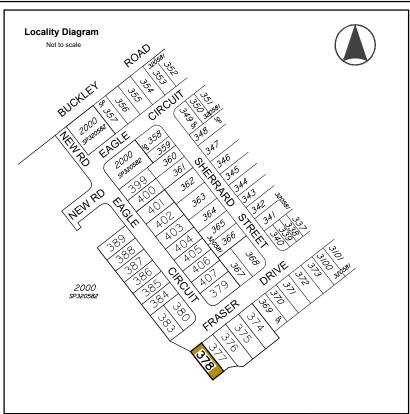

# **Allotment Description**

This plan shows details of Proposed Allotment 378 on SP320582 cancelling part of Lot 2000 on Proposed Reconfiguration Plans as approved by Moreton Bay Regional Council in accordance with Development Approval Number DA/2021/2480 dated 15.09.2021.