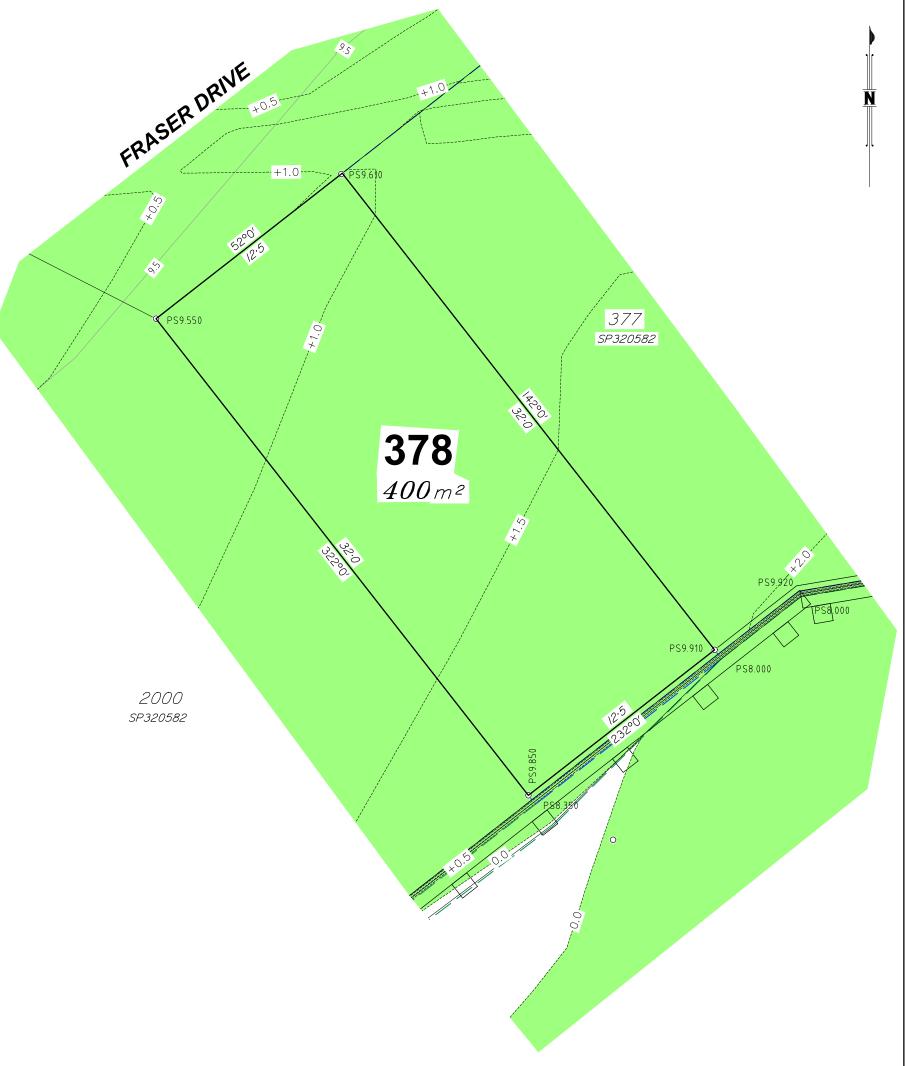

# **Allotment Description**

This plan shows details of Proposed Allotment 378 on SP320582 cancelling part of Lot 2000 on Proposed Reconfiguration Plans as approved by Moreton Bay Regional Council in accordance with Development Approval Number DA/2021/2480 dated 15.09.2021.

The Contractor shall complete all allotment earthwork operations in such a manner to allow an approved Geotechnical testing company's certification that site filling has been placed as Level 1 "Controlled Fill" in accordance with the provisions of Australian Standard AS 3798-2007.

The frequency of control testing shall be in accordance with the provisions of Table 8.1 of AS3798-2007.

The services, design contours and fill hatching shown hereon are from designs as supplied by KN Group Pty Ltd received 04.10.2020.

Any licence, expressed or implied, to use this document for any purpose whatsoever is restricted to the terms of the agreement or implied agreement between Jensen Bowers and the instructing party.