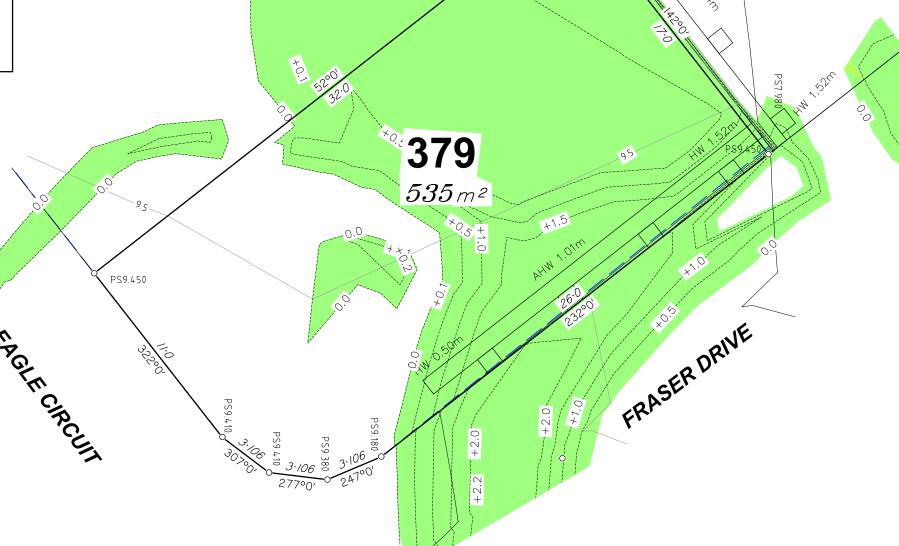

# **Allotment Description**

This plan shows details of Proposed Allotment 379 on SP320582 cancelling part of Lot 2000 on Proposed Reconfiguration Plans as approved by Moreton Bay Regional Council in accordance with Development Approval Number DA/2021/2480 dated 15.09.2021.

Date Appd 17/10/22 SM

North Harbour Holdings P/L

Falcon Street & **Eagle Circuit Burpengary East** (North Harbour)

Stage 32A **Disclosure Plan** Lot 379 on SP320582

S-7550-674 Α

А3