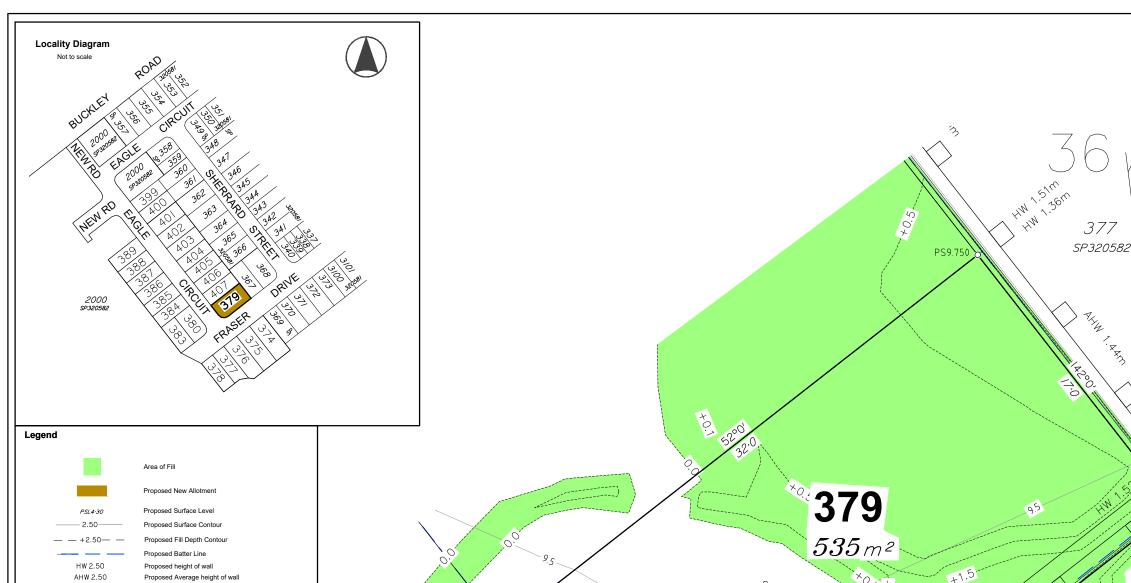

# **Allotment Description**

This plan shows details of Proposed Allotment 379 on SP320582 cancelling part of Lot 2000 on Proposed Reconfiguration Plans as approved by Moreton Bay Regional Council in accordance with Development Approval Number DA/2021/2480 dated 15.09.2021.

Date Appd 17/10/22 SM

North Harbour Holdings P/L

Falcon Street & **Eagle Circuit Burpengary East** (North Harbour)

Stage 32A **Disclosure Plan** Lot 379 on SP320582

S-7550-674 Α

А3