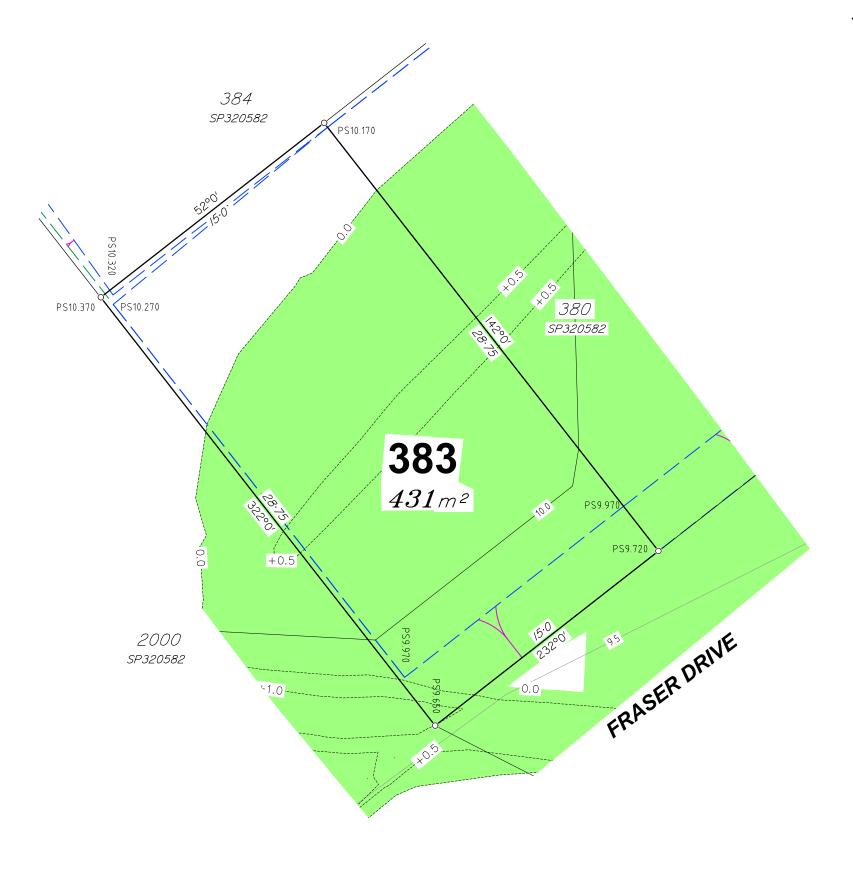

# **Allotment Description**

This plan shows details of Proposed Allotment 383 on SP320582 cancelling part of Lot 2000 on Proposed Reconfiguration Plans as approved by Moreton Bay Regional Council in accordance with Development Approval Number DA/2021/2480 dated 15.09.2021.

The Contractor shall complete all allotment earthwork operations in such a manner to allow an approved Geotechnical testing company's certification that site filling has been placed as Level 1 "Controlled Fill" in accordance with the provisions of Australian Standard AS 3798-2007.

The frequency of control testing shall be in accordance with the provisions of Table 8.1 of AS3798-2007.

The services, design contours and fill hatching shown hereon are from designs as supplied by KN Group Pty Ltd received 04.10.2020.