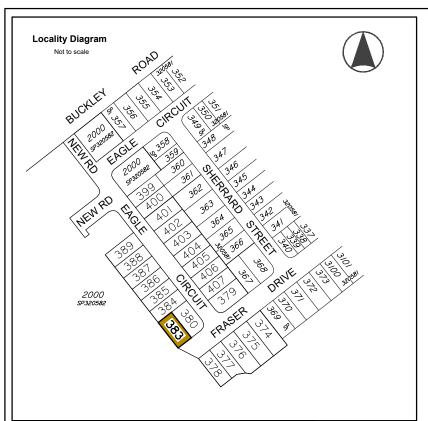

# **Allotment Description**

This plan shows details of Proposed Allotment 383 on SP320582 cancelling part of Lot 2000 on Proposed Reconfiguration Plans as approved by Moreton Bay Regional Council in accordance with Development Approval Number DA/2021/2480 dated 15.09.2021.

# **Associated Consultants**

KN Group P/L Consulting Engineers

(07)30171900

Local Authority: Moreton Bay Regional Council Authority Ref. No: DA/31654/2016/VCHG/9 RP Description: Lot 2000 on SP320581

Locality: Date of Survey: N/A Level Datum: AHD (der)