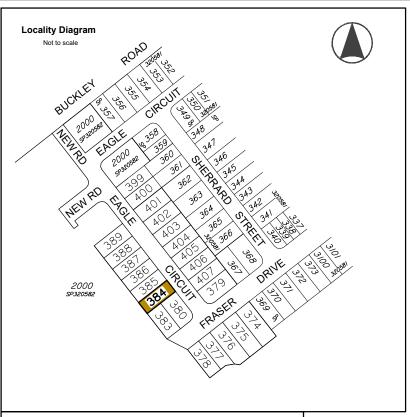

## **Allotment Description**

This plan shows details of Proposed Allotment 384 on SP320582 cancelling part of Lot 2000 on Proposed Reconfiguration Plans as approved by Moreton Bay Regional Council in accordance with Development Approval Number DA/2021/2480 dated 15.09.2021.

# Falcon Street & **Eagle Circuit Burpengary East** (North Harbour)

Stage 32A **Disclosure Plan** Lot 384 on SP320582

S-7550-677 Α

A3