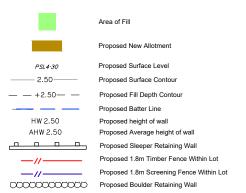

The Contractor shall complete all allotment earthwork operations in such a manner to allow an approved Geotechnical testing company's certification that site filling has been placed as Level 1 "Controlled Fill" in accordance with the provisions of Australian Standard AS 3798-2007.

The frequency of control testing shall be in accordance with the provisions of Table 8.1 of AS3798-2007.

The services, design contours and fill hatching shown hereon are from designs as supplied by KN Group Pty Ltd received 04.10.2020.

Any licence, expressed or implied, to use this document for any purpose whatsoever is restricted to the terms of the agreement or implied agreement between Jensen Bowers and the instructing party.