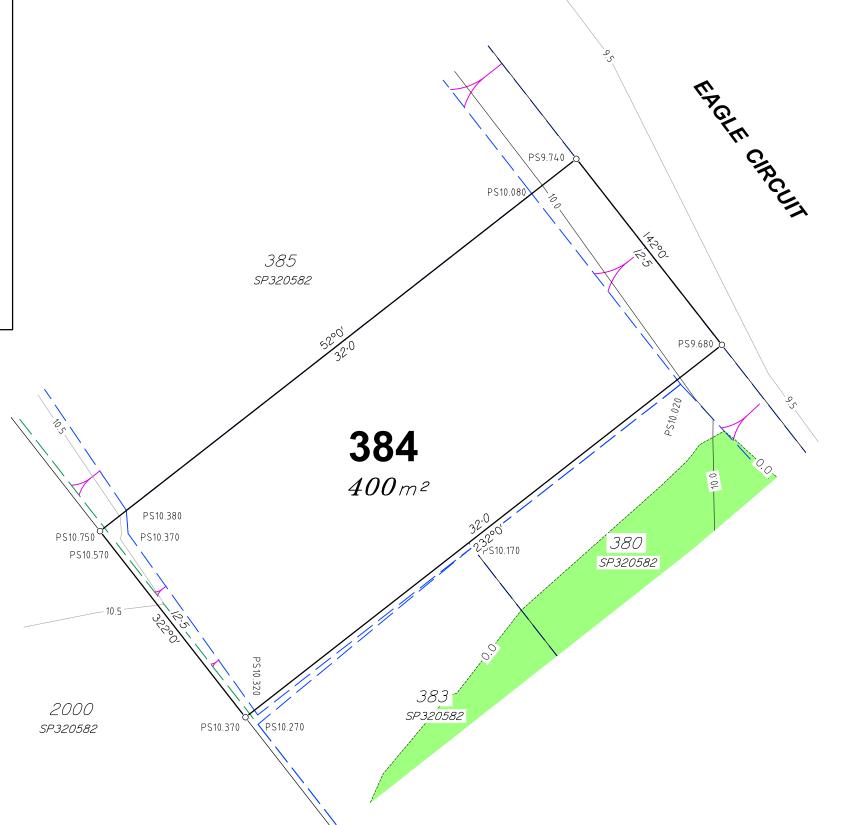

## **Allotment Description**

This plan shows details of Proposed Allotment 384 on SP320582 cancelling part of Lot 2000 on Proposed Reconfiguration Plans as approved by Moreton Bay Regional Council in accordance with Development Approval Number DA/2021/2480 dated 15.09.2021.

  The title boundaries shown on this diagram were not marked at the time this diagram was prepared and have been determined from calculated dimensions only and not by field survey.

  Services shown hereon have been plotted from available records current at the time of preparation. The local authority and/or service provider should be contacted for 'As Constructed' information prior to any design and/or construction of any structure.

  There can be variations between this design information and works as constructed. Field survey is required to confirm the actual location of services prior to design and construction of any house or structure.

- or any nouse or structure.

  Any Building Envelope shown may not take into consideration additional setback and clearance requirements that may be imposed by statutory and service authorities and their associated Acts and Legislation.

The services, design contours and fill hatching shown hereon are from designs as supplied by KN Group Pty Ltd received 04.10.2020.

Any licence, expressed or implied, to use this document for any purpose whatsoever is restricted to the terms of the agreement or implied agreement between Jensen Bowers and the instructing party.