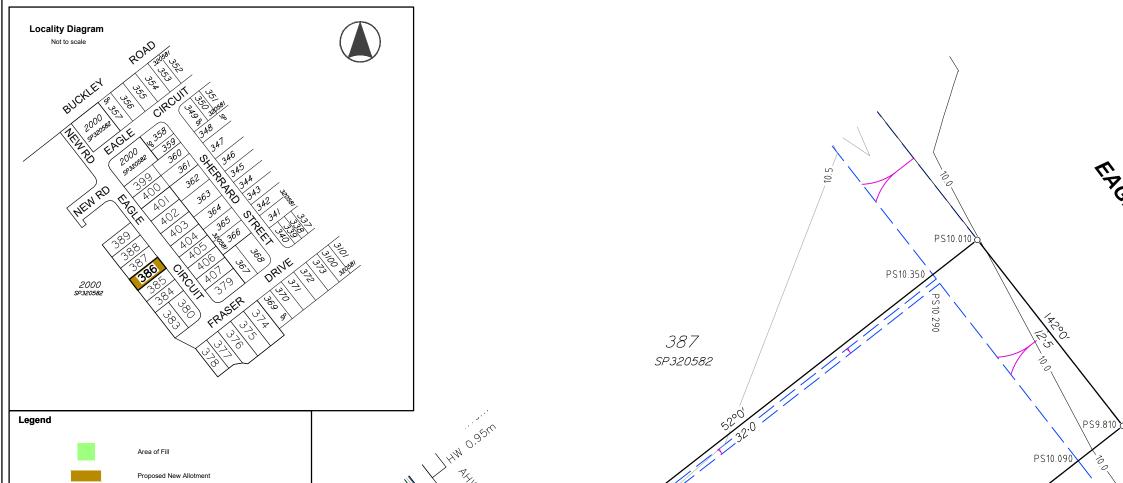

# **Allotment Description**

This plan shows details of Proposed Allotment 386 on SP320582 cancelling part of Lot 2000 on Proposed Reconfiguration Plans as approved by Moreton Bay Regional Council in accordance with Development Approval Number DA/2021/2480 dated 15.09.2021.

North Harbour Holdings P/L

Falcon Street & **Eagle Circuit Burpengary East** (North Harbour)

Stage 32A Disclosure Plan Lot 386 on SP320582

A3

S-7550-679 Α