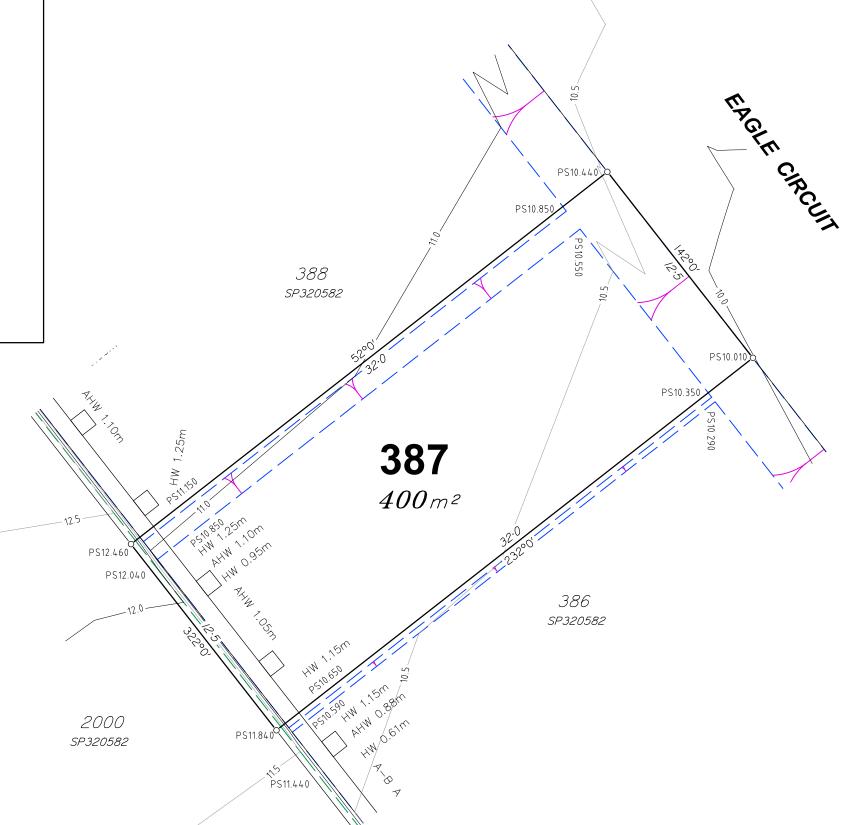

# **Allotment Description**

This plan shows details of Proposed Allotment 387 on SP320582 cancelling part of Lot 2000 on Proposed Reconfiguration Plans as approved by Moreton Bay Regional Council in accordance with Development Approval Number DA/2021/2480 dated 15.09.2021.

The Contractor shall complete all allotment earthwork operations in such a manner to allow an approved Geotechnical testing company's certification that site filling has been placed as Level 1 "Controlled Fill" in accordance with the provisions of Australian Standard AS 3798-2007.

The frequency of control testing shall be in accordance with the provisions of Table 8.1 of AS3798-2007.

The services, design contours and fill hatching shown hereon are from designs as supplied by KN Group Pty Ltd received 04.10.2020.

North Harbour Holdings P/L

Falcon Street & **Eagle Circuit Burpengary East** (North Harbour)

Stage 32A **Disclosure Plan** Lot 387 on SP320582

S-7550-680 Α

A3