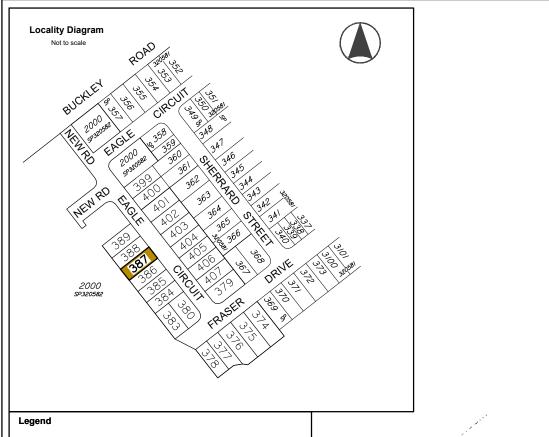

# **Allotment Description**

This plan shows details of Proposed Allotment 387 on SP320582 cancelling part of Lot 2000 on Proposed Reconfiguration Plans as approved by Moreton Bay Regional Council in accordance with Development Approval Number DA/2021/2480 dated 15.09.2021.

North Harbour Holdings P/L

Falcon Street & **Eagle Circuit Burpengary East** (North Harbour)

Stage 32A **Disclosure Plan** Lot 387 on SP320582

S-7550-680 Α

A3