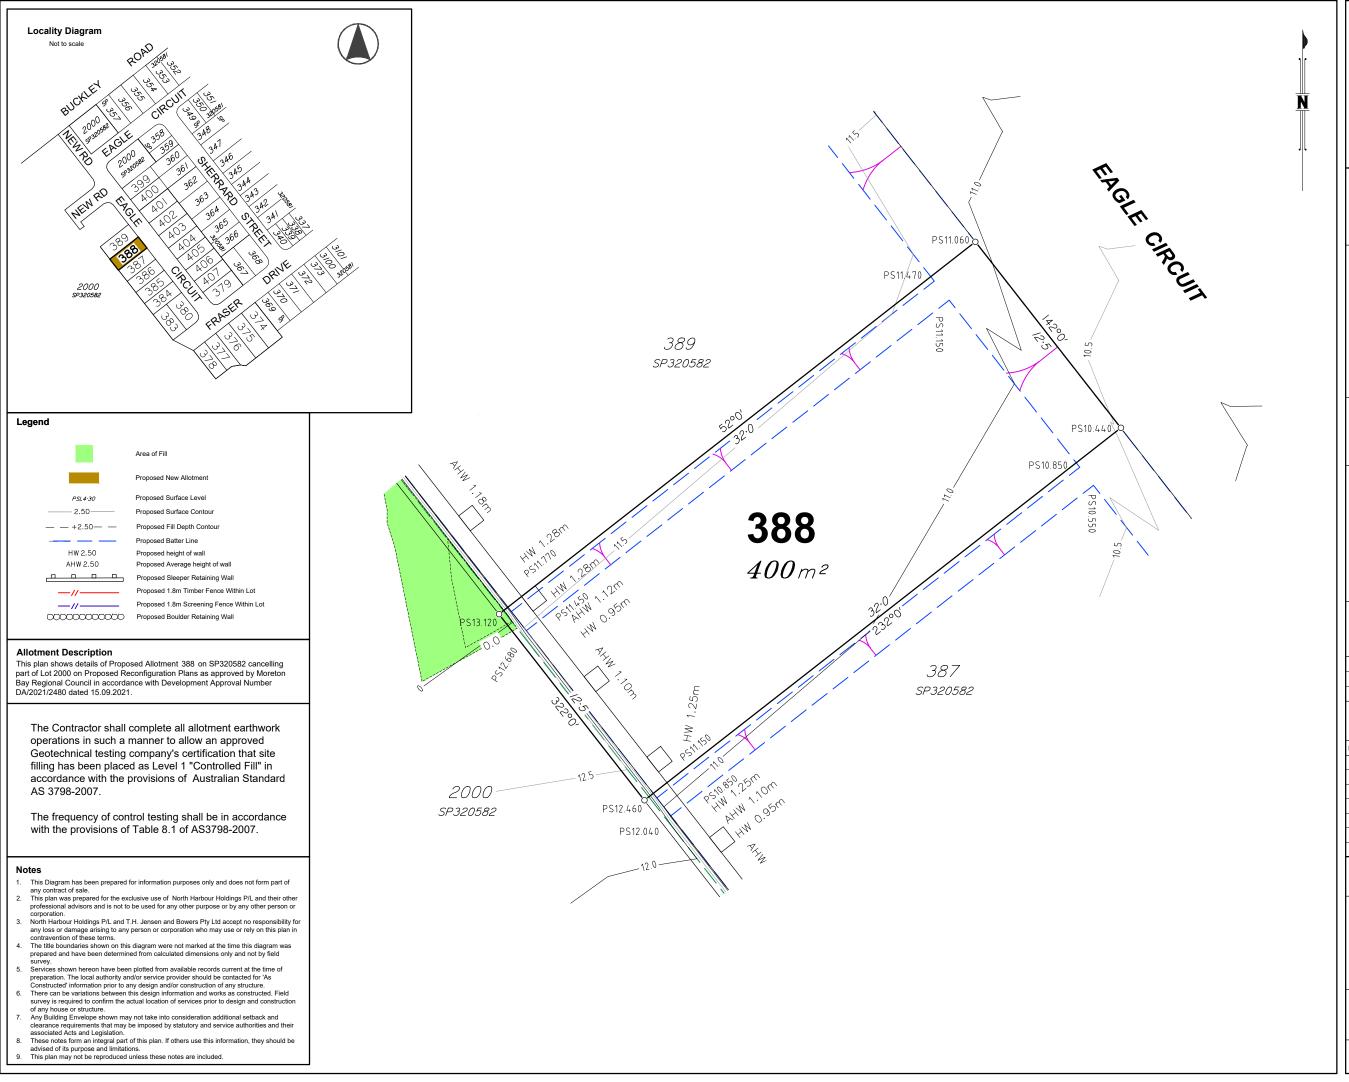

## Associated Consultants

KN Group P/L Consulting Engineers (07)30171900

Local Authority: Moreton Bay Regional Council Authority Ref. No: DA/31654/2016/VCHG/9 RP Description: Lot 2000 on SP320581

4

6

Locality: Date of Survey: N/A

The services, design contours and fill hatching shown hereon are from designs as supplied by KN Group Pty Ltd received 04.10.2020.