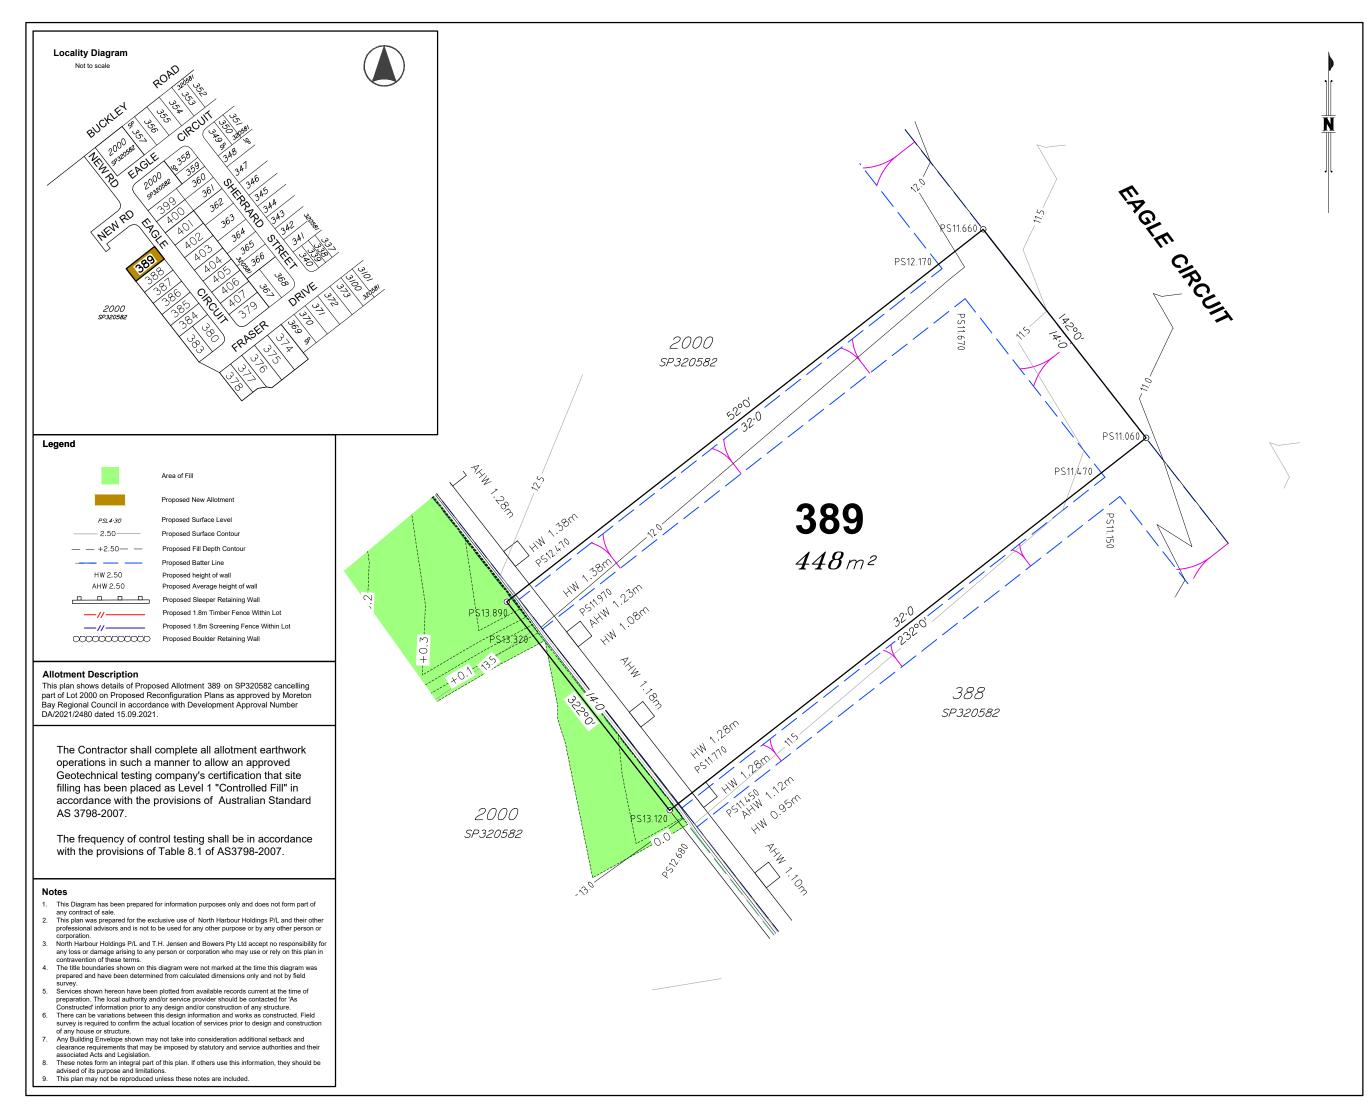

## Associated Consultants

KN Group P/L Consulting Engineers (07)30171900

Local Authority: Moreton Bay Regional Council Authority Ref. No: DA/31654/2016/VCHG/9 RP Description: Lot 2000 on SP320581

4

6

Locality: Date of Survey: N/A Level Datum:

The services, design contours and fill hatching shown hereon are from designs as supplied by KN Group Pty Ltd received 04.10.2020.