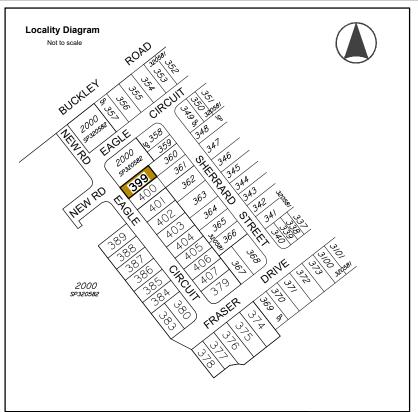

## **Allotment Description**

This plan shows details of Proposed Allotment 399 on SP320582 cancelling part of Lot 2000 on Proposed Reconfiguration Plans as approved by Moreton Bay Regional Council in accordance with Development Approval Number DA/2021/2480 dated 15.09.2021.

# Falcon Street & **Eagle Circuit Burpengary East** (North Harbour)

Stage 32A Disclosure Plan Lot 399 on SP320582

S-7550-690 Α