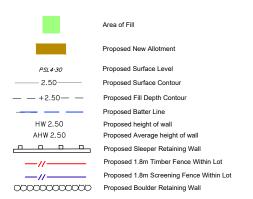

# Legend



## **Allotment Description**

This plan shows details of Proposed Allotment 399 on SP320582 cancelling part of Lot 2000 on Proposed Reconfiguration Plans as approved by Moreton Bay Regional Council in accordance with Development Approval Number DA/2021/2480 dated 15.09.2021.

The Contractor shall complete all allotment earthwork operations in such a manner to allow an approved Geotechnical testing company's certification that site filling has been placed as Level 1 "Controlled Fill" in accordance with the provisions of Australian Standard AS 3798-2007.

The frequency of control testing shall be in accordance with the provisions of Table 8.1 of AS3798-2007.

### Notes

- This Diagram has been prepared for information purposes only and does not form part of
- any contract of sale.

  This