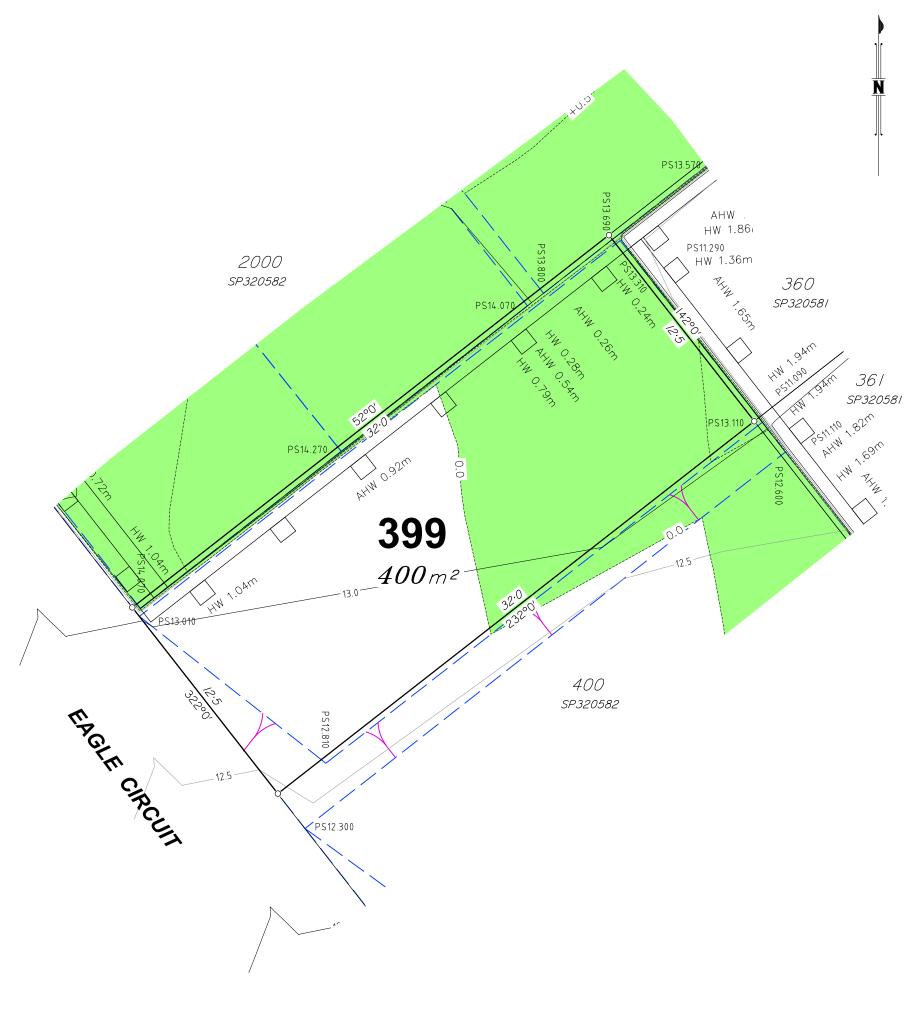

## **Allotment Description**

This plan shows details of Proposed Allotment 399 on SP320582 cancelling part of Lot 2000 on Proposed Reconfiguration Plans as approved by Moreton Bay Regional Council in accordance with Development Approval Number DA/2021/2480 dated 15.09.2021.

The Contractor shall complete all allotment earthwork operations in such a manner to allow an approved Geotechnical testing company's certification that site filling has been placed as Level 1 "Controlled Fill" in accordance with the provisions of Australian Standard AS 3798-2007.

The frequency of control testing shall be in accordance with the provisions of Table 8.1 of AS3798-2007.

  4. The title boundaries shown on this diagram were not marked at the time this diagram was prepared and have been determined from calculated dimensions only and not by field survey.

  5. Services shown hereon have been plotted from available records current at the time of preparation. The local authority and/or service provider should be contacted for 'As Constructed' information prior to any design and/or construction of any structure.

  6. There can be variations between this design information and works as constructed. Field survey is required to confirm the actual location of services prior to design and construction

- survey is required to confirm the actual location of services prior to design and construction
- or any nouse or structure.

  Any Building Envelope shown may not take into consideration additional setback and clearance requirements that may be imposed by statutory and service authorities and their associated Acts and Legislation.

The services, design contours and fill hatching shown hereon are from designs as supplied by KN Group Pty Ltd received 04.10.2020.

Any licence, expressed or implied, to use this document for any purpose whatsoever is restricted to the terms of the agreement or implied agreement between Jensen Bowers and the instructing party.

# Falcon Street & **Eagle Circuit Burpengary East** (North Harbour)

Stage 32A Disclosure Plan Lot 399 on SP320582

S-7550-690 Α