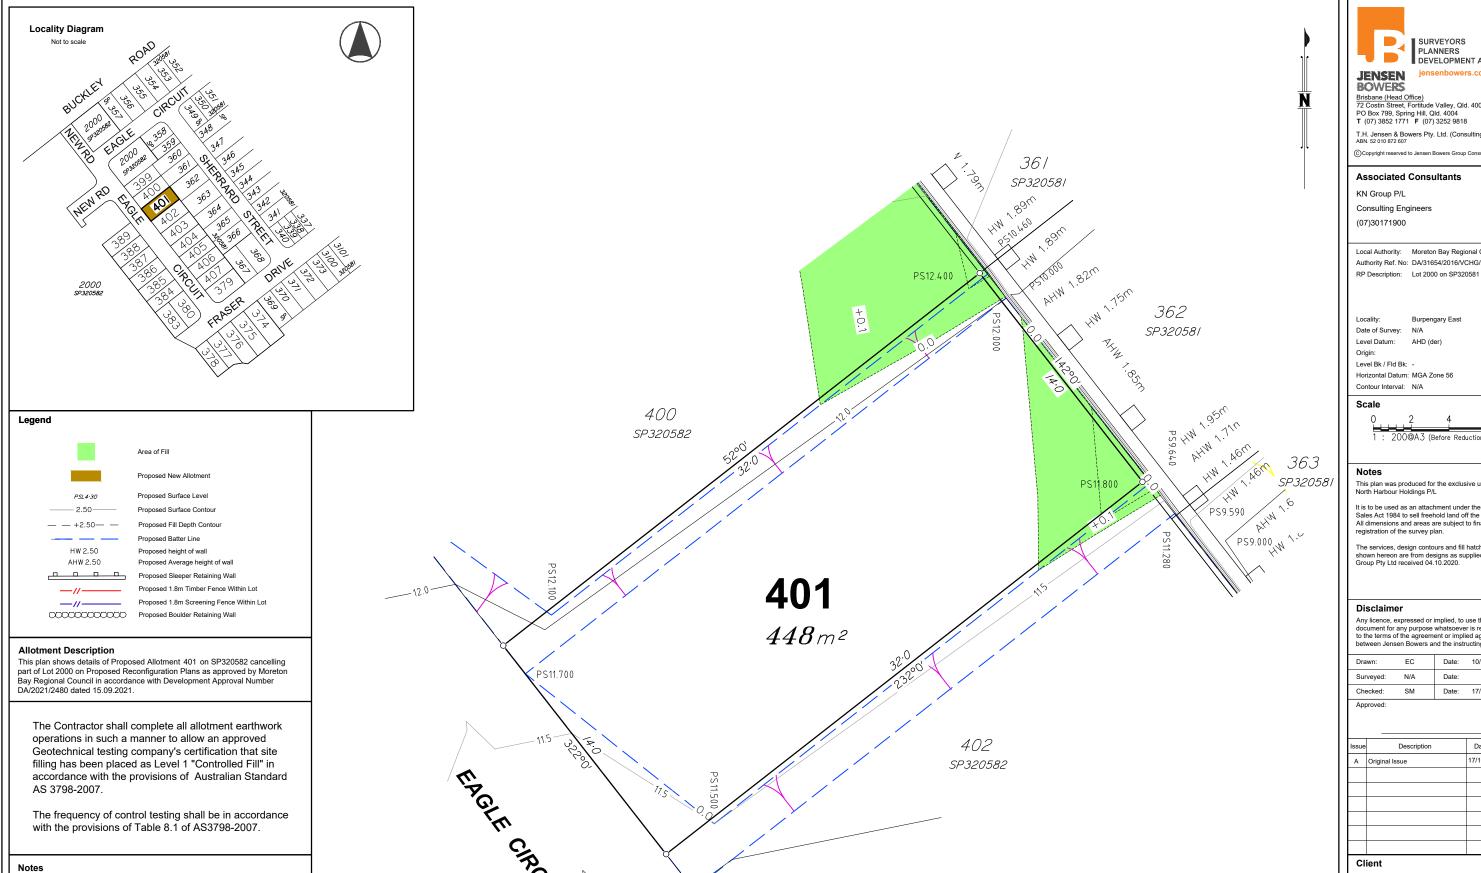

Date Appd 17/10/22 SM

North Harbour Holdings P/L

Falcon Street & **Eagle Circuit Burpengary East** (North Harbour)

Stage 32A **Disclosure Plan** Lot 401 on SP320582

S-7550-692 A3 Α

- This Diagram has been prepared for information purposes only and does not form part of
- any contract of sale.

  4. The title boundaries shown on this diagram were not marked at the time this diagram was prepared and have been determined from calculated dimensions only and not by field survey.

  5. Services shown hereon have been plotted from available records current at the time of preparation. The local authority and/or service provider should be contacted for 'As Constructed' information prior to any design and/or construction of any structure.

  6. There can be variations between this design information and works as constructed. Field survey is required to confirm the actual location of services prior to design and construction of any house or structure.

- or any nouse or structure.

  Any Building Envelope shown may not take into consideration additional setback and clearance requirements that may be imposed by statutory and service authorities and their associated Acts and Legislation.