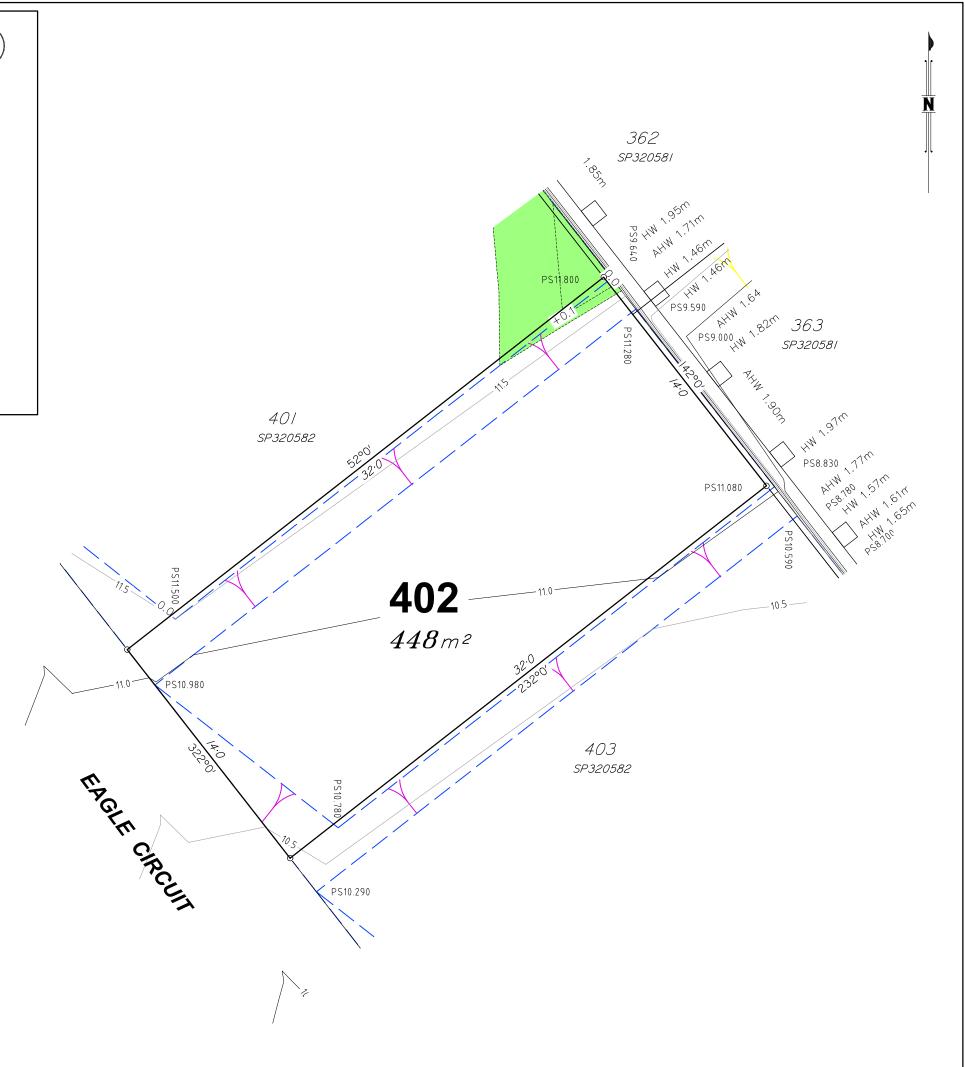

The services, design contours and fill hatching shown hereon are from designs as supplied by KN Group Pty Ltd received 04.10.2020.

# Falcon Street & Eagle Circuit **Burpengary East** (North Harbour)

## Stage 32A **Disclosure Plan** Lot 402 on SP320582

| S-7 | 550- | 693 |
|-----|------|-----|