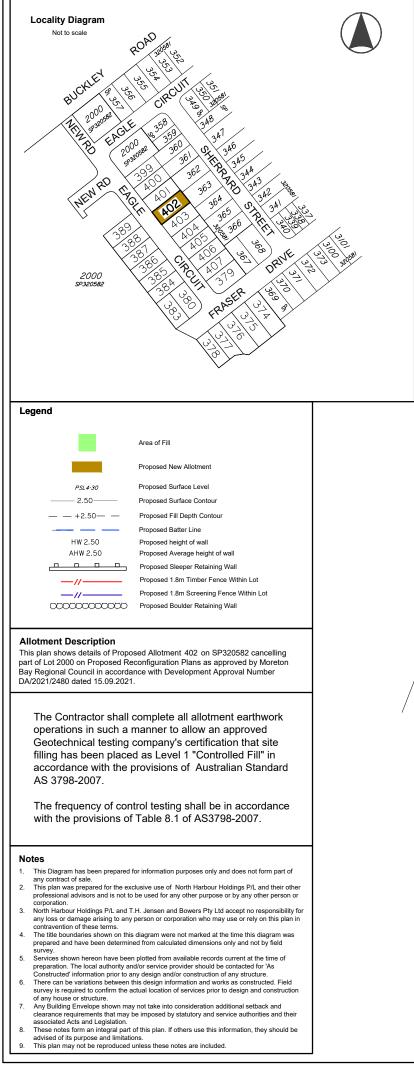

## Associated Consultants

KN Group P/L Consulting Engineers (07)30171900

Local Authority: Moreton Bay Regional Council Authority Ref. No: DA/31654/2016/VCHG/9 RP Description: Lot 2000 on SP320581

4

6

Locality: Date of Survey: N/A

Burpengary East

Level Datum: AHD (der)

Origin: Level Bk / Fld Bk:

Horizontal Datum: MGA Zone 56 Contour Interval: N/A

Scale

0 2 : 200@A3 (Before Reduction)

# Falcon Street & Eagle Circuit **Burpengary East** (North Harbour)

## Stage 32A **Disclosure Plan** Lot 402 on SP320582

| S-7 | 550- | 693 |
|-----|------|-----|