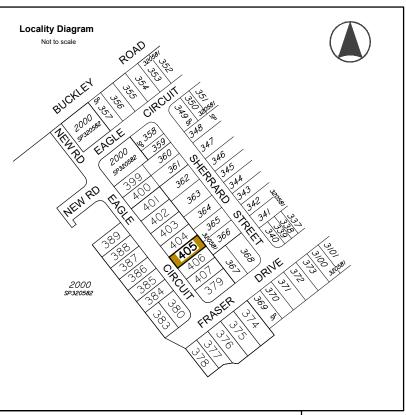

## **Allotment Description**

This plan shows details of Proposed Allotment 405 on SP320582 cancelling part of Lot 2000 on Proposed Reconfiguration Plans as approved by Moreton Bay Regional Council in accordance with Development Approval Number DA/2021/2480 dated 15.09.2021.