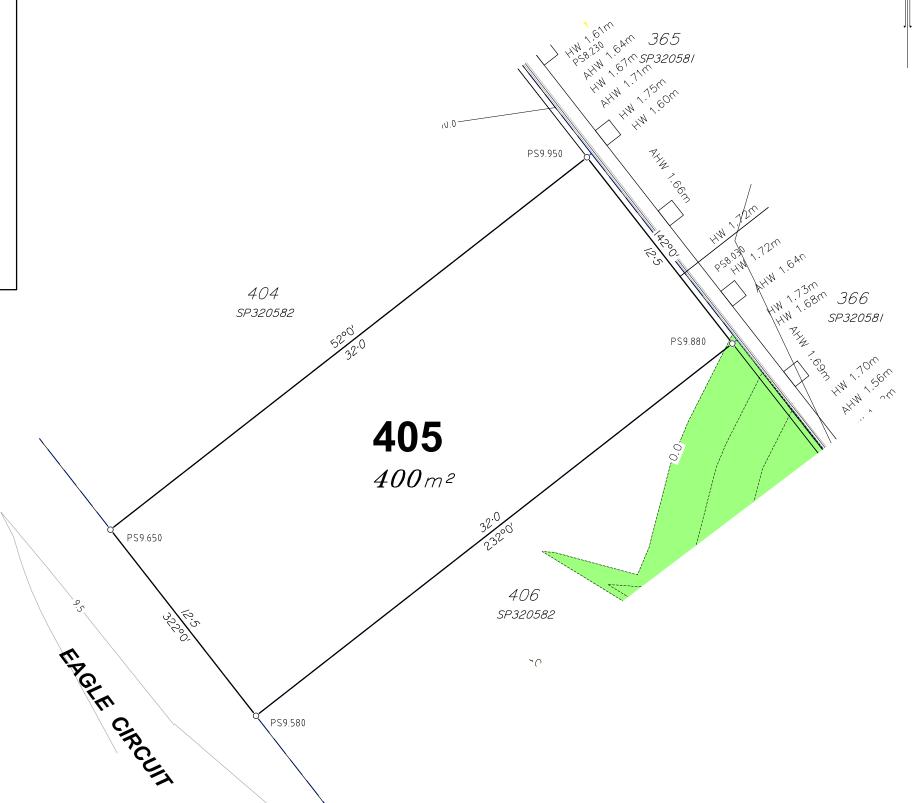

## **Allotment Description**

This plan shows details of Proposed Allotment 405 on SP320582 cancelling part of Lot 2000 on Proposed Reconfiguration Plans as approved by Moreton Bay Regional Council in accordance with Development Approval Number DA/2021/2480 dated 15.09.2021.

The Contractor shall complete all allotment earthwork operations in such a manner to allow an approved Geotechnical testing company's certification that site filling has been placed as Level 1 "Controlled Fill" in accordance with the provisions of Australian Standard AS 3798-2007.

The services, design contours and fill hatching shown hereon are from designs as supplied by KN Group Pty Ltd received 04.10.2020.

Any licence, expressed or implied, to use this document for any purpose whatsoever is restricted to the terms of the agreement or implied agreement between Jensen Bowers and the instructing party.