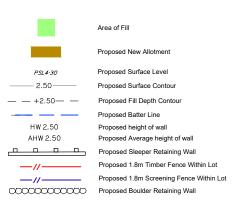

# Legend

The Contractor shall complete all allotment earthwork operations in such a manner to allow an approved Geotechnical testing company's certification that site filling has been placed as Level 1 "Controlled Fill" in accordance with the provisions of Australian Standard AS 3798-2007.

The frequency of control testing shall be in accordance with the provisions of Table 8.1 of AS3798-2007.