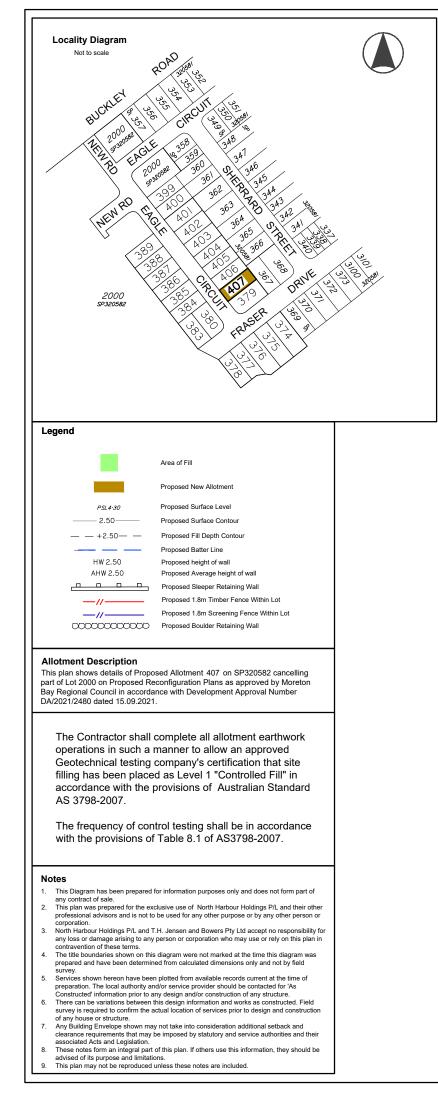

## Associated Consultants

Consulting Engineers

Local Authority: Moreton Bay Regional Council Authority Ref. No: DA/31654/2016/VCHG/9 RP Description: Lot 2000 on SP320581

4

6

Burpengary East

AHD (der)

Contour Interval: N/A

2 : 200@A3 (Before Reduction)

This plan was produced for the exclusive use of North Harbour Holdings P/L

It is to be used as an attachment under the Land Sales Act 1984 to sell freehold land off the plan. All dimensions and areas are subject to final registration of the survey plan.