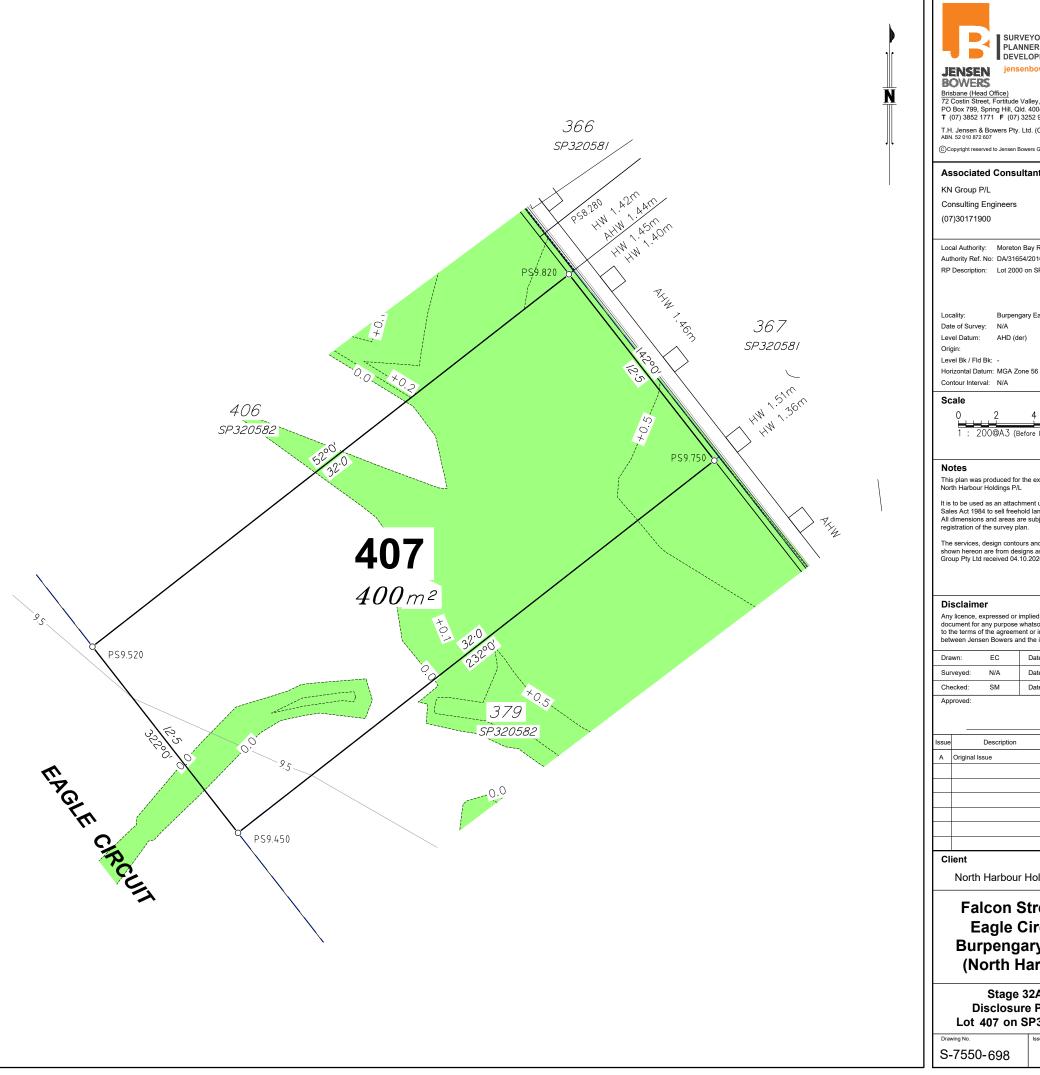

## Associated Consultants

Consulting Engineers

Local Authority: Moreton Bay Regional Council Authority Ref. No: DA/31654/2016/VCHG/9 RP Description: Lot 2000 on SP320581

4

6

Burpengary East

AHD (der)

Contour Interval: N/A

2 : 200@A3 (Before Reduction)

This plan was produced for the exclusive use of North Harbour Holdings P/L

It is to be used as an attachment under the Land Sales Act 1984 to sell freehold land off the plan. All dimensions and areas are subject to final registration of the survey plan.

The services, design contours and fill hatching shown hereon are from designs as supplied by KN Group Pty Ltd received 04.10.2020.

Any licence, expressed or implied, to use this document for any purpose whatsoever is restricted to the terms of the agreement or implied agreement between Jensen Bowers and the instructing party.

## **Falcon Street &** Eagle Circuit **Burpengary East** (North Harbour)

Stage 32A **Disclosure Plan** Lot 407 on SP320582

|     | 0    |      |
|-----|------|------|
| S-' | 7550 | -698 |

| Original Siz |
|--------------|
| A3           |