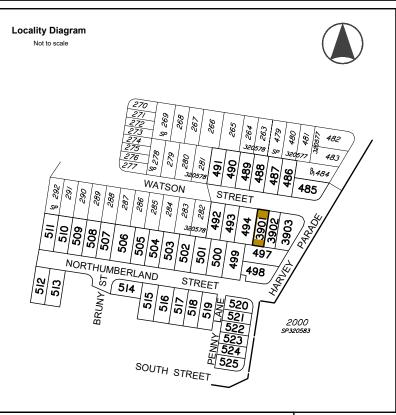

## **Allotment Description**

This plan shows details of Proposed Allotment 3901 on SP320584 cancelling part of Lot 2000 on Proposed Reconfiguration Plans as approved by Moreton DA/2022/3914 dated 24.11.2022.

### **Associated Consultants**

KN Group P/L Consulting Engineers (07) 30171900

Local Authority: Moreton Bay Regional Council Authority Ref. No: DA/2022/3914 RP Description: Lot 2000 on SP320583

Locality: Date of Survey: N/A Level Datum: AHD (der) Origin: Level Bk / Fld Bk: -

# **Watson Street Burpengary East** (North Harbour)

Stage 39 Disclosure Plan Lot 3901on SP320584

S-7550-699

Α