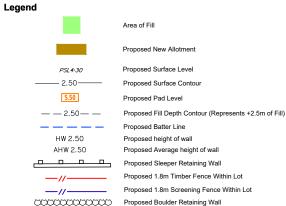

The frequency of control testing shall be in accordance with the provisions of Table 8.1 of AS3798-2007.

- This Diagram has been prepared for information purposes only and does not form part of
- any contract of sale.