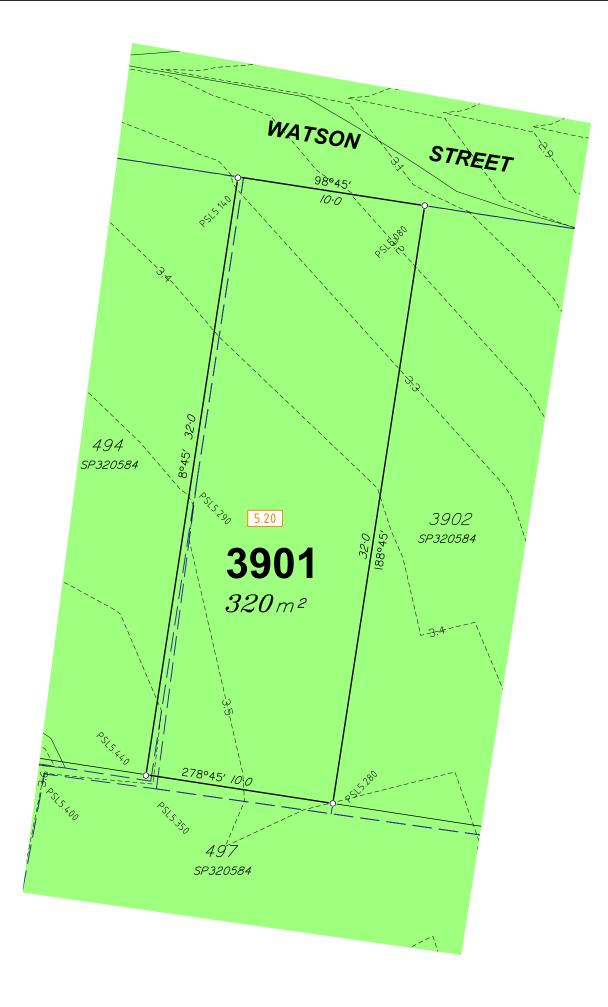

## **Allotment Description**

This plan shows details of Proposed Allotment 3901 on SP320584 cancelling part of Lot 2000 on Proposed Reconfiguration Plans as approved by Moreton DA/2022/3914 dated 24.11.2022.

  The title boundaries shown on this diagram were not marked at the time this diagram was prepared and have been determined from calculated dimensions only and not by field
- Services shown hereon have been plotted from available records current at the time of preparation. The local authority and/or service provider should be contacted for 'As
- preparation. The local authority and/or service provider should be contacted for 'As Constructed' information prior to any design and/or construction of any structure. There can be variations between this design information and works as constructed. Field survey is required to confirm the actual location of services prior to design and construction of any house or structure. Any Building Envelope shown may not take into consideration additional setback and
- clearance requirements that may be imposed by statutory and service authorities and their associated Acts and Legislation.
- associated Acts and Legislation.

The services, design contours and fill hatching shown hereon are from designs as supplied by KN Group Pty Ltd received 31.01.2023.

# **Watson Street Burpengary East** (North Harbour)

Stage 39 Disclosure Plan Lot 3901on SP320584

S-7550-699

Α