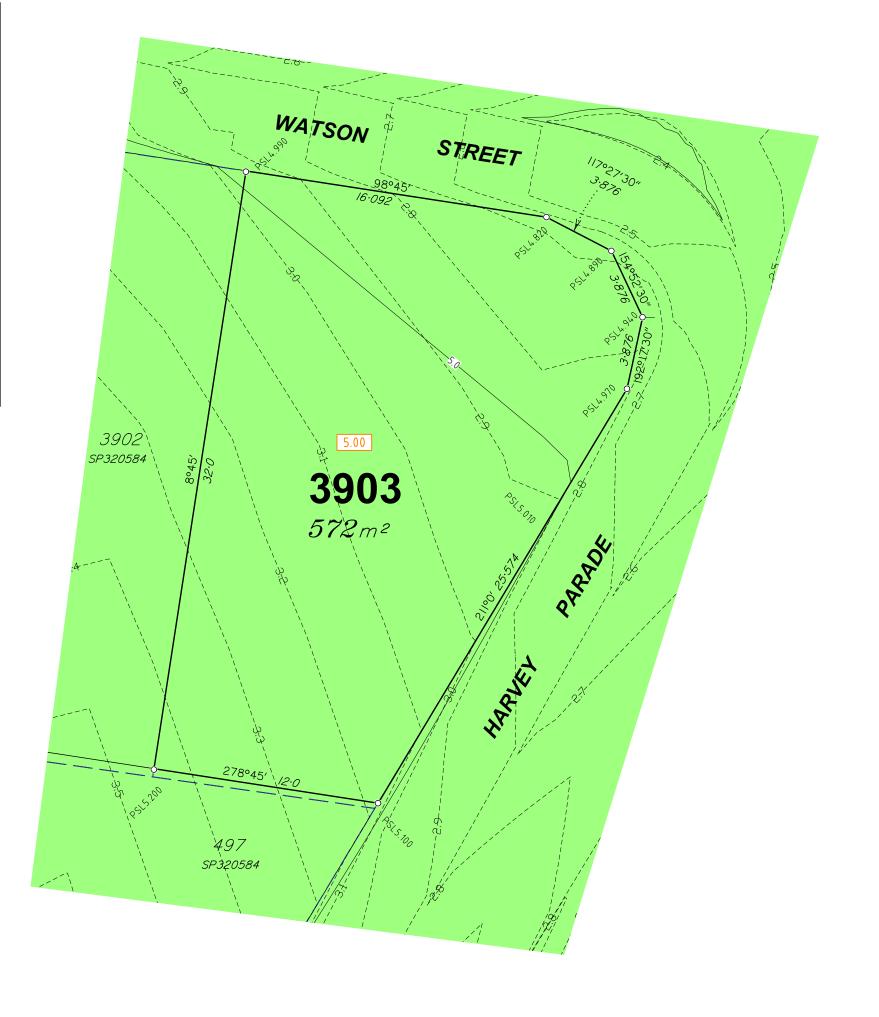

## **Allotment Description**

This plan shows details of Proposed Allotment 3903 on SP320584 cancelling part of Lot 2000 on Proposed Reconfiguration Plans as approved by Moreton DA/2022/3914 dated 24.11.2022.

  The title boundaries shown on this diagram were not marked at the time this diagram was prepared and have been determined from calculated dimensions only and not by field
- Services shown hereon have been plotted from available records current at the time of preparation. The local authority and/or service provider should be contacted for 'As
- preparation. The local authority and/or service provider should be contacted for 'As Constructed' information prior to any design and/or construction of any structure. There can be variations between this design information and works as constructed. Field survey is required to confirm the actual location of services prior to design and construction of any house or structure.

The services, design contours and fill hatching shown hereon are from designs as supplied by KN Group Pty Ltd received 31.01.2023.

# Client

North Harbour Holdings P/L

**Watson Street & Harvey Parade Burpengary East** (North Harbour)

Stage 39 Disclosure Plan Lot 3903 on SP320584

S-7550-699

Α