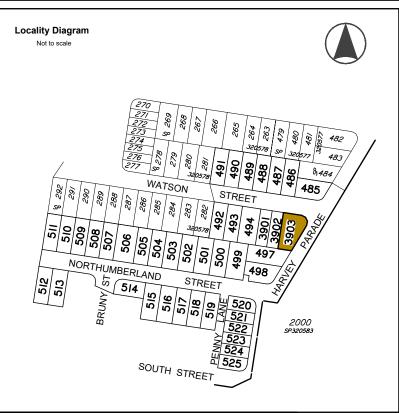

## **Allotment Description**

This plan shows details of Proposed Allotment 3903 on SP320584 cancelling part of Lot 2000 on Proposed Reconfiguration Plans as approved by Moreton DA/2022/3914 dated 24.11.2022.

# Client

North Harbour Holdings P/L

**Watson Street & Harvey Parade Burpengary East** (North Harbour)

Stage 39 Disclosure Plan Lot 3903 on SP320584

S-7550-699

Α