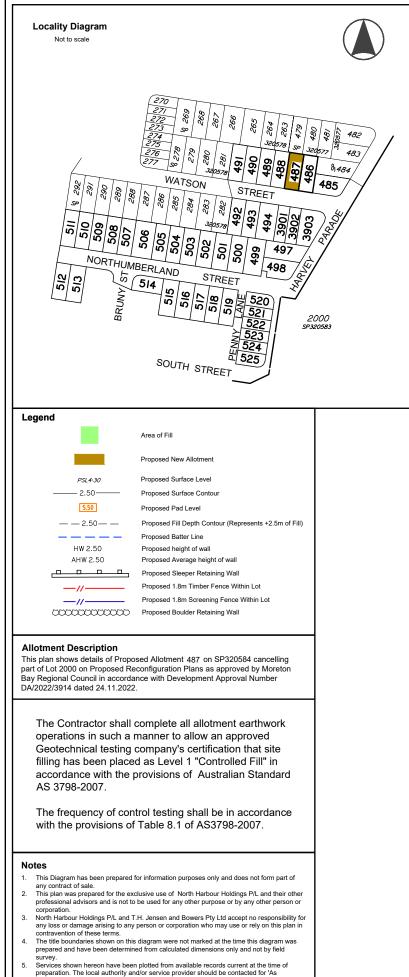

## Associated Consultants

KN Group P/L **Consulting Engineers** (07) 30171900

Local Authority: Moreton Bay Regional Council Authority Ref. No: DA/2022/3914 RP Description: Lot 2000 on SP320583

Locality: Date of Survey: N/A Level Datum: Oriain: GPS Level Bk / Fld Bk: -Contour Interval: 0.5m

Burpengary East AHD (der)

Horizontal Datum: MGA Zone 56

Scale

6m (Before Reduction) 1:200@A3

The services, design contours and fill hatching shown hereon are from designs as supplied by KN Group Pty Ltd received 31.01.2023.