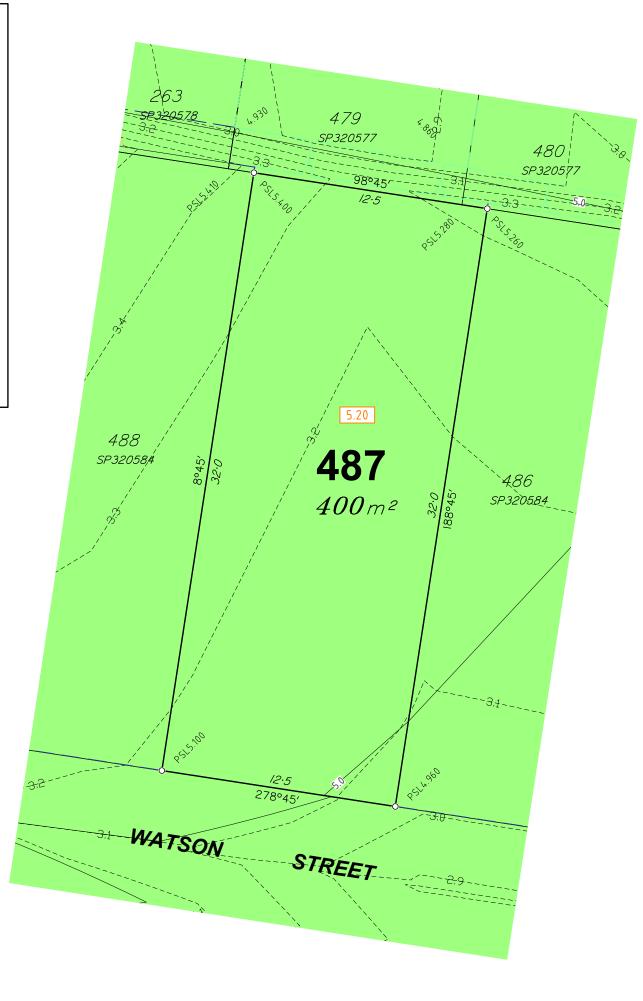

## Watson Street **Burpengary East** (North Harbour)

Stage 39 Disclosure Plan Lot 487 on SP320584

| Sidwing ito. |
|--------------|
| S-7550-699   |

А