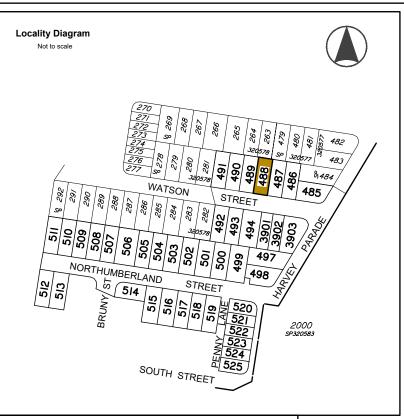

## **Allotment Description**

This plan shows details of Proposed Allotment 488 on SP320584 cancelling part of Lot 2000 on Proposed Reconfiguration Plans as approved by Moreton DA/2022/3914 dated 24.11.2022.

# **Watson Street Burpengary East** (North Harbour)

Stage 39 Disclosure Plan Lot 488 on SP320584

| Drawing No. | Issue | Original |
|-------------|-------|----------|
| S-7550-699  | Α     | A3       |