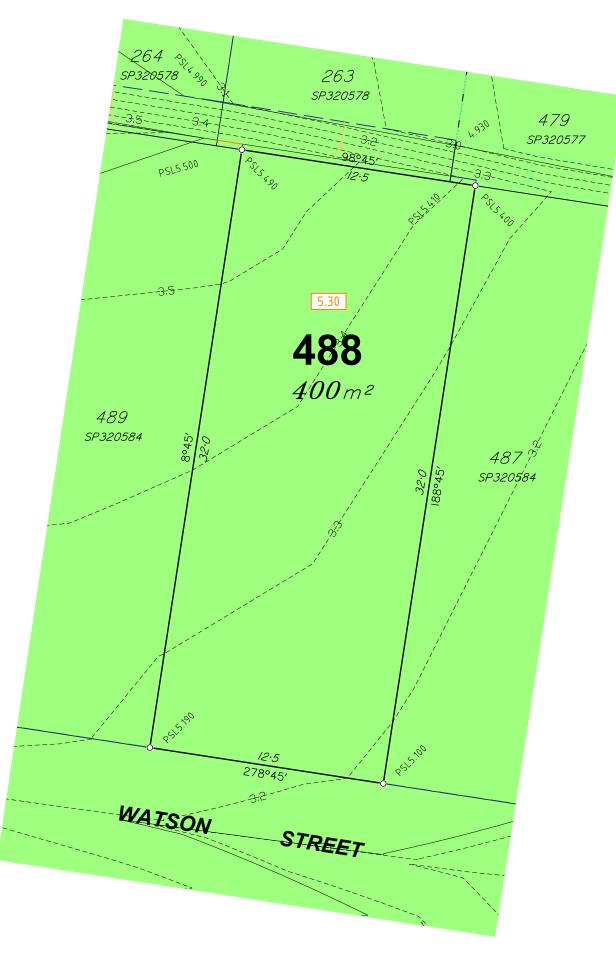

## **Allotment Description**

This plan shows details of Proposed Allotment 488 on SP320584 cancelling part of Lot 2000 on Proposed Reconfiguration Plans as approved by Moreton DA/2022/3914 dated 24.11.2022.

The services, design contours and fill hatching shown hereon are from designs as supplied by KN Group Pty Ltd received 31.01.2023.

# **Watson Street Burpengary East** (North Harbour)

Stage 39 Disclosure Plan Lot 488 on SP320584

| Drawing No. | Issue | Original |
|-------------|-------|----------|
| S-7550-699  | Α     | A3       |