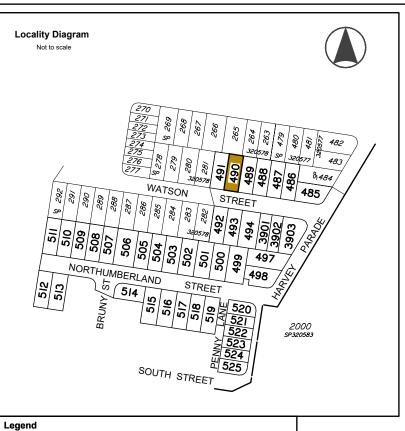

## **Allotment Description**

This plan shows details of Proposed Allotment 490 on SP320584 cancelling part of Lot 2000 on Proposed Reconfiguration Plans as approved by Moreton Bay Regional Council in accordance with Development Approval Number DA/2022/3914 dated 24.11.2022.

### **Associated Consultants**

KN Group P/L Consulting Engineers (07) 30171900

Local Authority: Moreton Bay Regional Council Authority Ref. No: DA/2022/3914 RP Description: Lot 2000 on SP320583

Locality: Burpengary East Date of Survey: N/A Level Datum: AHD (der) Origin: Level Bk / Fld Bk: -