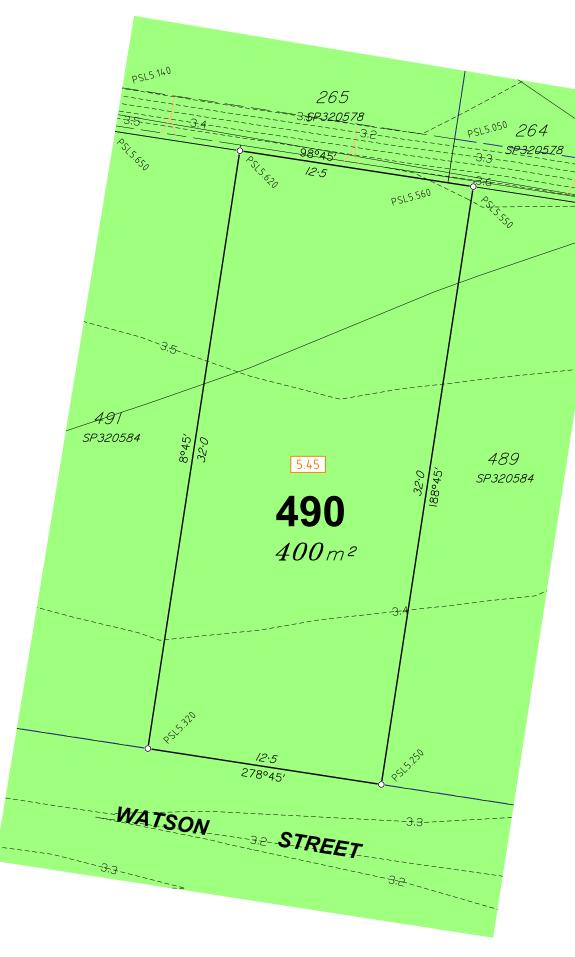

## **Allotment Description**

This plan shows details of Proposed Allotment 490 on SP320584 cancelling part of Lot 2000 on Proposed Reconfiguration Plans as approved by Moreton Bay Regional Council in accordance with Development Approval Number DA/2022/3914 dated 24.11.2022.

# **Watson Street Burpengary East** (North Harbour)

Stage 39 Disclosure Plan Lot 490 on SP320584

|             |       | -             |
|-------------|-------|---------------|
| Drawing No. | Issue | Original Size |
| S-7550-699  | Α     | A3            |