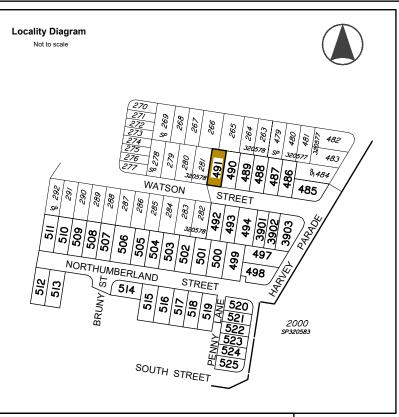

## **Allotment Description**

This plan shows details of Proposed Allotment 491 on SP320584 cancelling part of Lot 2000 on Proposed Reconfiguration Plans as approved by Moreton Bay Regional Council in accordance with Development Approval Number DA/2022/3914 dated 24.11.2022.

# **Watson Street Burpengary East** (North Harbour)

Stage 39 Disclosure Plan Lot 491 on SP320584

| Drawing No. | Issue | Original |
|-------------|-------|----------|
| S-7550-699  | Α     | A3       |