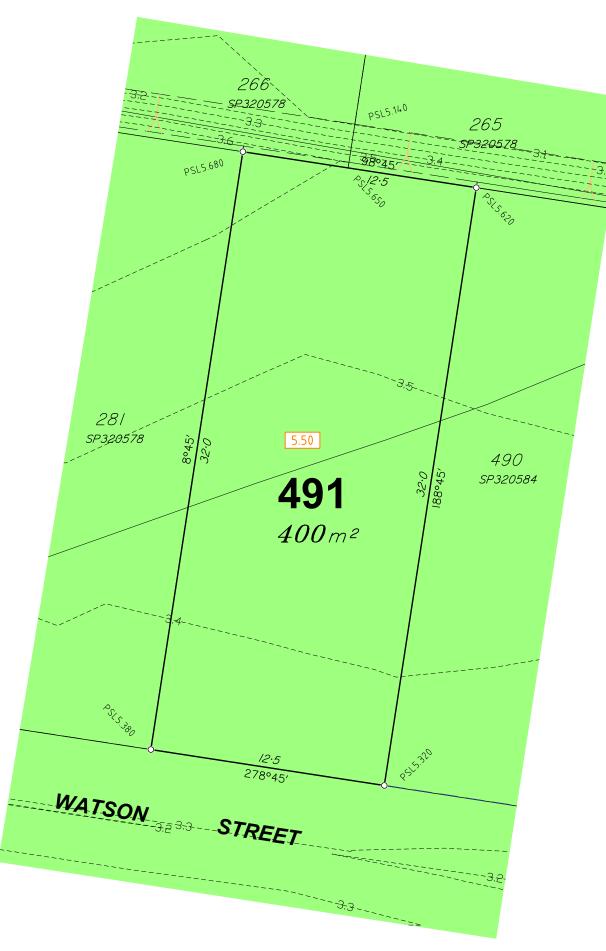

## **Allotment Description**

This plan shows details of Proposed Allotment 491 on SP320584 cancelling part of Lot 2000 on Proposed Reconfiguration Plans as approved by Moreton Bay Regional Council in accordance with Development Approval Number DA/2022/3914 dated 24.11.2022.

  The title boundaries shown on this diagram were not marked at the time this diagram was prepared and have been determined from calculated dimensions only and not by field
- Services shown hereon have been plotted from available records current at the time of preparation. The local authority and/or service provider should be contacted for 'As
- preparation. The local authority and/or service provider should be contacted for 'As Constructed' information prior to any design and/or construction of any structure. There can be variations between this design information and works as constructed. Field survey is required to confirm the actual location of services prior to design and construction of any house or structure.

The services, design contours and fill hatching shown hereon are from designs as supplied by KN Group Pty Ltd received 31.01.2023.

# **Watson Street Burpengary East** (North Harbour)

Stage 39 Disclosure Plan Lot 491 on SP320584

| Drawing No. | Issue | Original |
|-------------|-------|----------|
| S-7550-699  | Α     | A3       |