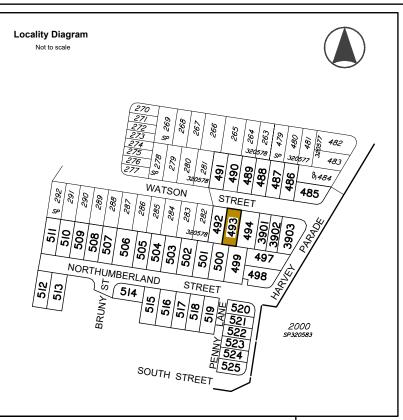

## **Allotment Description**

This plan shows details of Proposed Allotment 493 on SP320584 cancelling part of Lot 2000 on Proposed Reconfiguration Plans as approved by Moreton DA/2022/3914 dated 24.11.2022.

### **Associated Consultants**

KN Group P/L Consulting Engineers (07) 30171900

Local Authority: Moreton Bay Regional Council Authority Ref. No: DA/2022/3914 RP Description: Lot 2000 on SP320583

Locality: Date of Survey: Level Datum: AHD (der)