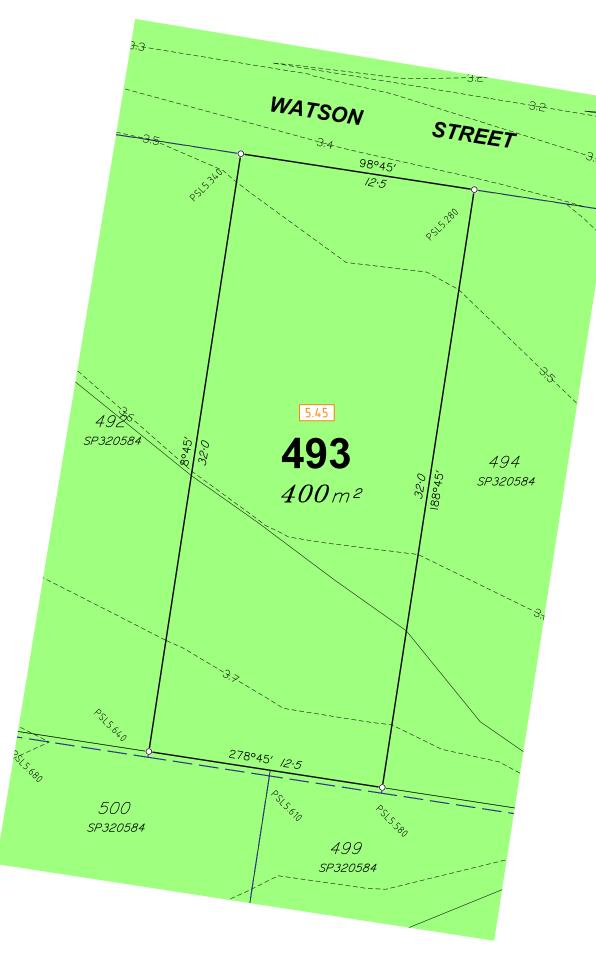

## **Allotment Description**

This plan shows details of Proposed Allotment 493 on SP320584 cancelling part of Lot 2000 on Proposed Reconfiguration Plans as approved by Moreton DA/2022/3914 dated 24.11.2022.

# **Watson Street Burpengary East** (North Harbour)

Stage 39 Disclosure Plan Lot 493 on SP320584

| Drawing No. | Issue | Original |
|-------------|-------|----------|
| S-7550-699  | Α     | A        |