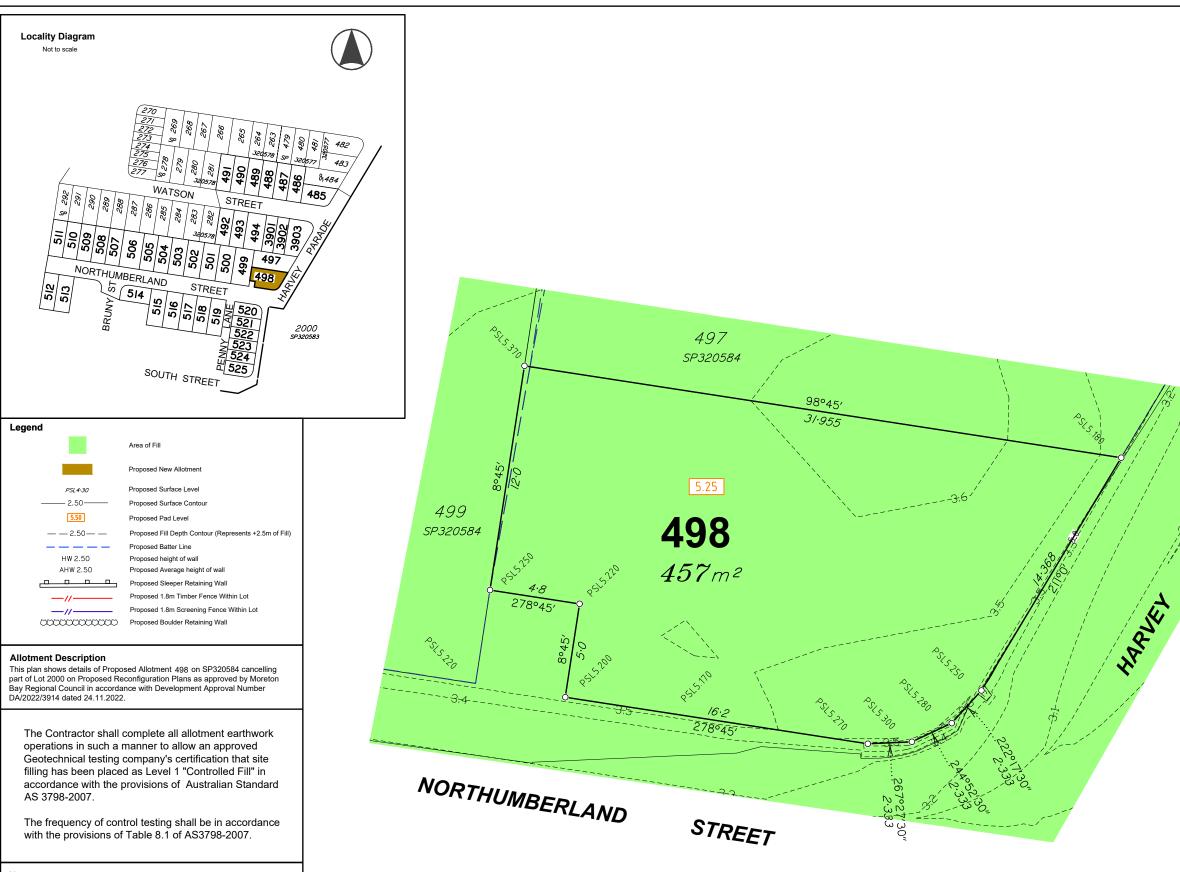

#### Associated Consultants

KN Group P/L **Consulting Engineers** (07) 30171900

Local Authority: Moreton Bay Regional Council Authority Ref. No: DA/2022/3914 RP Description: Lot 2000 on SP320583

Locality: Burpengary East Date of Survey: N/A Level Datum: AHD (der) Origin: GPS Level Bk / Fld Bk: -Horizontal Datum: MGA Zone 56 Contour Interval: 0.5m

The services, design contours and fill hatching shown hereon are from designs as supplied by KN Group Pty Ltd received 31.01.2023.

# Harvey Parade & Northumberland St **Burpengary East** (north Harbour)

Stage 39 Disclosure Plan Lot 498 on SP320584

| Drawing No. |
|-------------|
| S-7550-699  |

А

riginal Siz