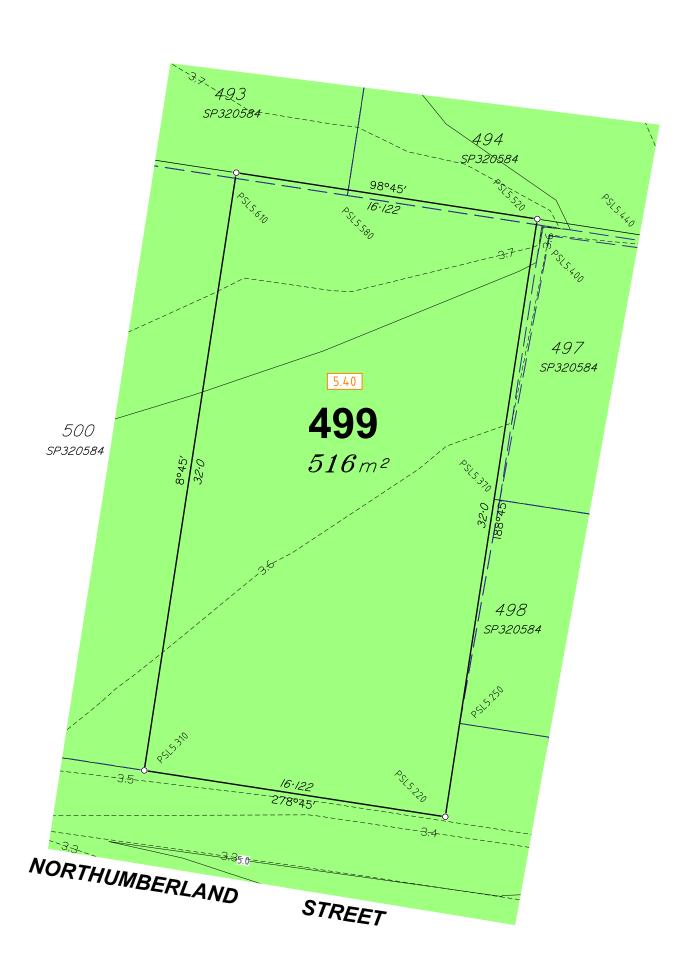

### **Allotment Description**

This plan shows details of Proposed Allotment 499 on SP320584 cancelling part of Lot 2000 on Proposed Reconfiguration Plans as approved by Moreton DA/2022/3914 dated 24.11.2022.

The services, design contours and fill hatching shown hereon are from designs as supplied by KN Group Pty Ltd received 31.01.2023.

# Northumberland Street **Burpengary East** (North Harbour)

Stage 39 Disclosure Plan Lot 499 on SP320584

S-7550-699 Α