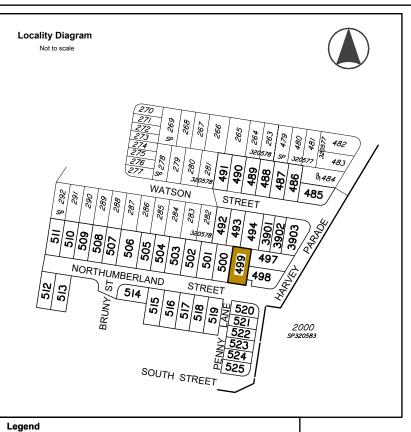

### **Allotment Description**

This plan shows details of Proposed Allotment 499 on SP320584 cancelling part of Lot 2000 on Proposed Reconfiguration Plans as approved by Moreton DA/2022/3914 dated 24.11.2022.

## **Associated Consultants**

KN Group P/L Consulting Engineers (07) 30171900

Local Authority: Moreton Bay Regional Council Authority Ref. No: DA/2022/3914 RP Description: Lot 2000 on SP320583

Locality: Date of Survey: Level Datum: AHD (der) Origin: Level Bk / Fld Bk: -

Horizontal Datum: MGA Zone 56 Contour Interval: 0.5m