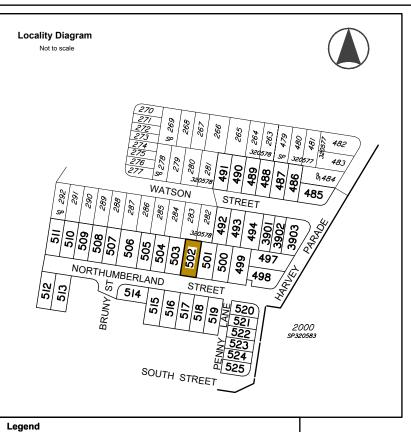

# Northumberland Street **Burpengary East** (North Harbour)

Stage 39 Disclosure Plan Lot 502 on SP320584

|             |       | -            |
|-------------|-------|--------------|
| Drawing No. | Issue | Original Siz |
| S-7550-699  | Α     | А3           |