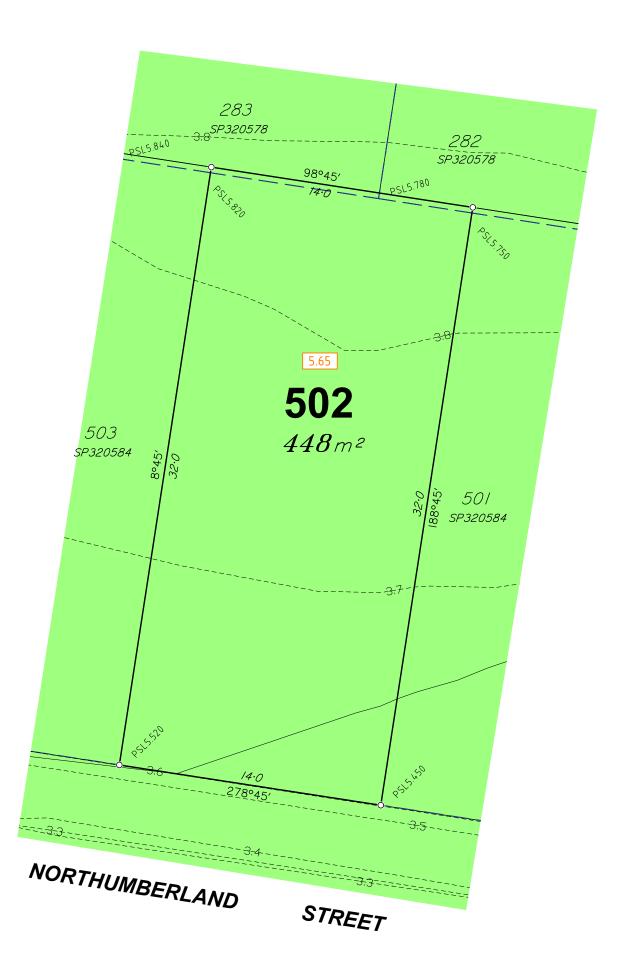

### **Allotment Description**

This plan shows details of Proposed Allotment 502 on SP320584 cancelling part of Lot 2000 on Proposed Reconfiguration Plans as approved by Moreton DA/2022/3914 dated 24.11.2022.

Horizontal Datum: MGA Zone 56 Contour Interval: 0.5m

The services, design contours and fill hatching shown hereon are from designs as supplied by KN Group Pty Ltd received 31.01.2023.