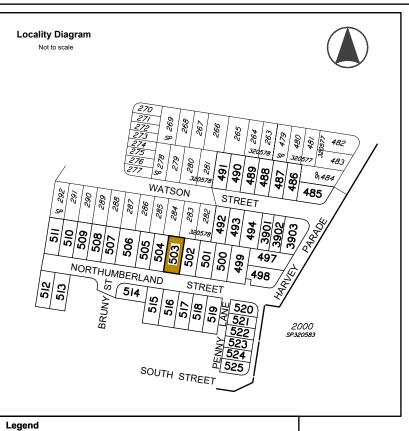

## **Allotment Description**

This plan shows details of Proposed Allotment 503 on SP320584 cancelling part of Lot 2000 on Proposed Reconfiguration Plans as approved by Moreton DA/2022/3914 dated 24.11.2022.

# **Associated Consultants**

KN Group P/L Consulting Engineers

(07) 30171900

Local Authority: Moreton Bay Regional Council Authority Ref. No: DA/2022/3914 RP Description: Lot 2000 on SP320583

Locality: Date of Survey: Level Datum: AHD (der) Origin: Level Bk / Fld Bk: -

Horizontal Datum: MGA Zone 56 Contour Interval: 0.5m