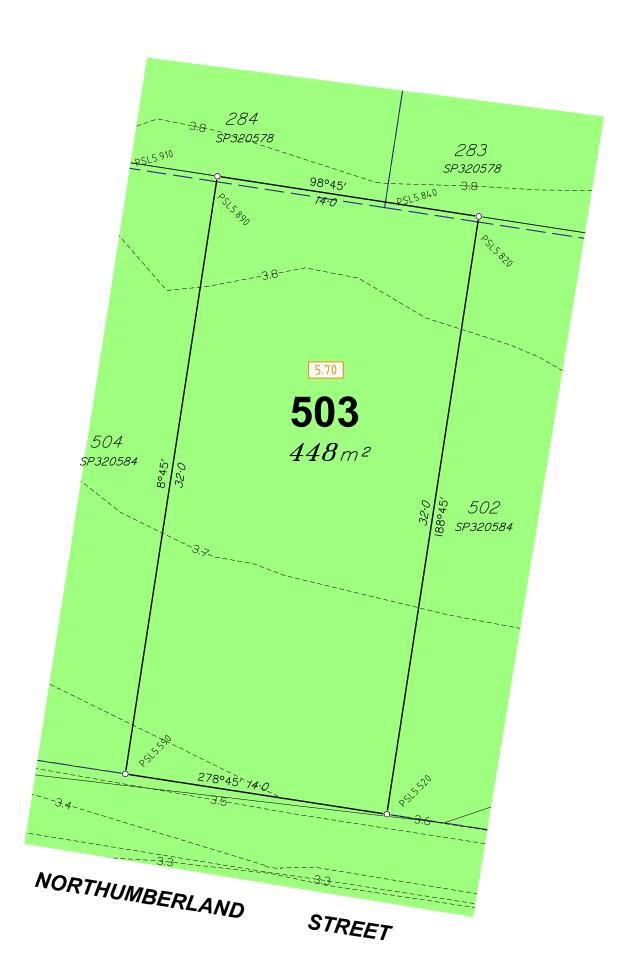

## **Allotment Description**

This plan shows details of Proposed Allotment 503 on SP320584 cancelling part of Lot 2000 on Proposed Reconfiguration Plans as approved by Moreton DA/2022/3914 dated 24.11.2022.

  The title boundaries shown on this diagram were not marked at the time this diagram was
- prepared and have been determined from calculated dimensions only and not by field
- Services shown hereon have been plotted from available records current at the time of preparation. The local authority and/or service provider should be contacted for 'As
- preparation. The local authority and/or service provider should be contacted for 'As Constructed' information prior to any design and/or construction of any structure. There can be variations between this design information and works as constructed. Field survey is required to confirm the actual location of services prior to design and construction of any house or structure.

  Any Building Envelope shown may not take into consideration additional setback and
- clearance requirements that may be imposed by statutory and service authorities and their associated Acts and Legislation.
- associated Acts and Legislation.

Horizontal Datum: MGA Zone 56 Contour Interval: 0.5m