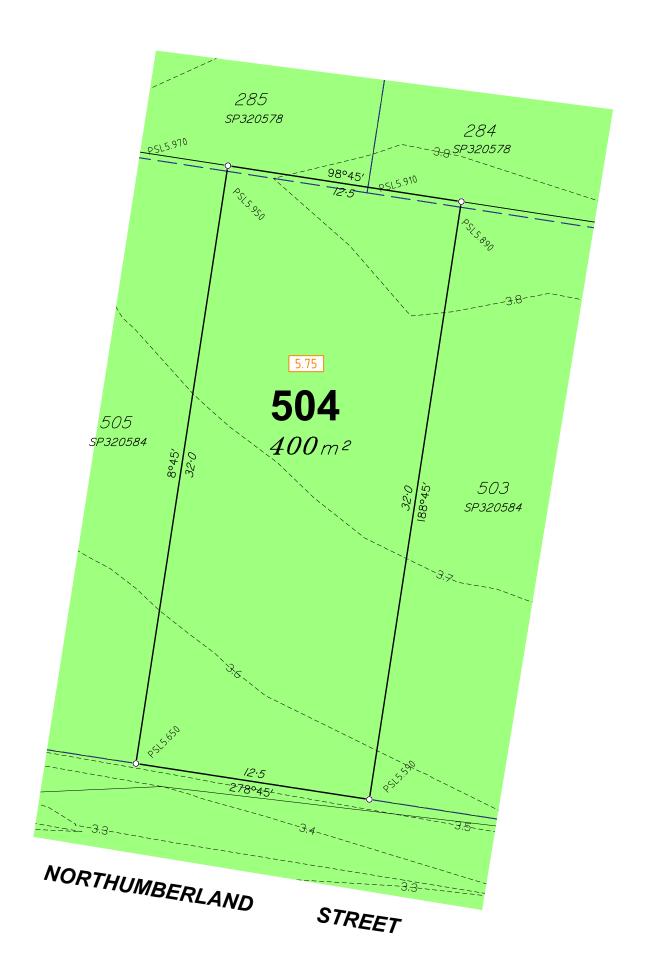

# **Allotment Description**

This plan shows details of Proposed Allotment 504 on SP320584 cancelling part of Lot 2000 on Proposed Reconfiguration Plans as approved by Moreton DA/2022/3914 dated 24.11.2022.

Horizontal Datum: MGA Zone 56 Contour Interval: 0.5m

Scale

This plan was produced for the exclusive use of North Harbour Holdings P/L

It is to be used as an attachment under the Land Sales Act 1984 to sell freehold land off the plan.
All dimensions and areas are subject to final registration of the survey plan.

The services, design contours and fill hatching shown hereon are from designs as supplied by KN Group Pty Ltd received 31.01.2023.