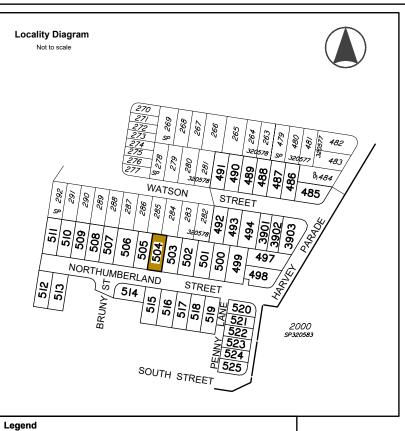

# **Allotment Description**

This plan shows details of Proposed Allotment 504 on SP320584 cancelling part of Lot 2000 on Proposed Reconfiguration Plans as approved by Moreton DA/2022/3914 dated 24.11.2022.