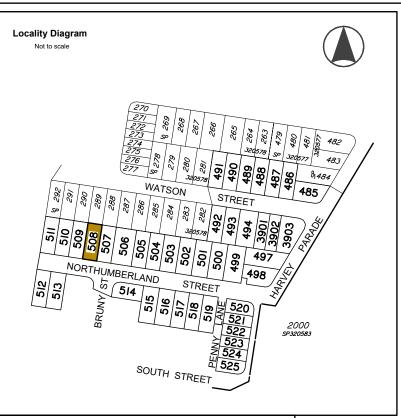

## **Allotment Description**

This plan shows details of Proposed Allotment 508 on SP320584 cancelling part of Lot 2000 on Proposed Reconfiguration Plans as approved by Moreton DA/2022/3914 dated 24.11.2022.

### **Associated Consultants**

KN Group P/L Consulting Engineers (07) 30171900

Local Authority: Moreton Bay Regional Council Authority Ref. No: DA/2022/3914 RP Description: Lot 2000 on SP320583

Locality: Date of Survey: Level Datum: AHD (der) Origin: Level Bk / Fld Bk: -