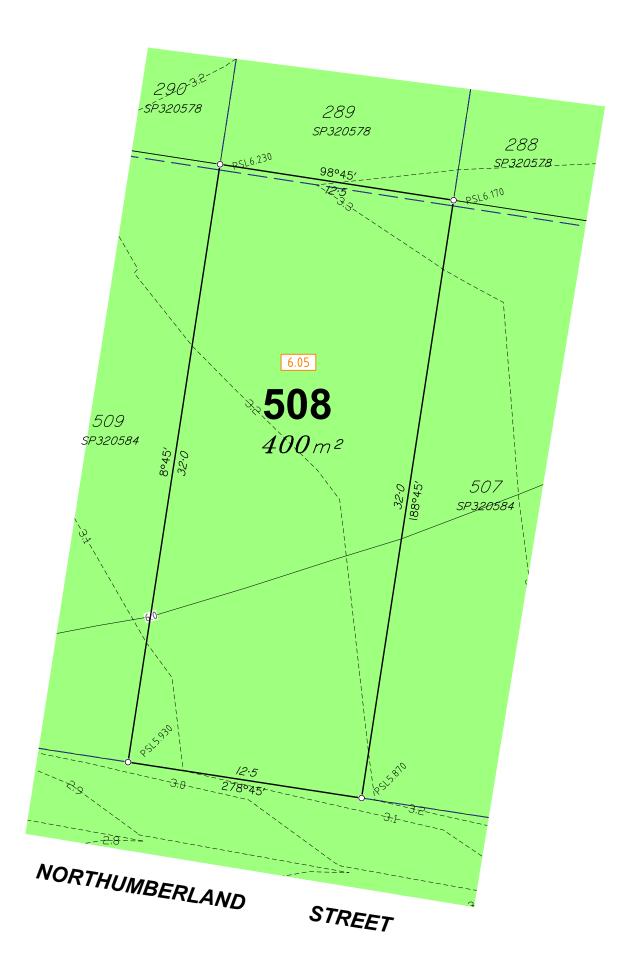

## **Allotment Description**

This plan shows details of Proposed Allotment 508 on SP320584 cancelling part of Lot 2000 on Proposed Reconfiguration Plans as approved by Moreton DA/2022/3914 dated 24.11.2022.

  The title boundaries shown on this diagram were not marked at the time this diagram was
- prepared and have been determined from calculated dimensions only and not by field
- Services shown hereon have been plotted from available records current at the time of preparation. The local authority and/or service provider should be contacted for 'As
- preparation. The local authority and/or service provider should be contacted for 'As Constructed' information prior to any design and/or construction of any structure. There can be variations between this design information and works as constructed. Field survey is required to confirm the actual location of services prior to design and construction of any house or structure.

The services, design contours and fill hatching shown hereon are from designs as supplied by KN Group Pty Ltd received 31.01.2023.

# Northumberland Street **Burpengary East** (North Harbour)

Stage 39 Disclosure Plan Lot 508 on SP320584

S-7550-699 Α