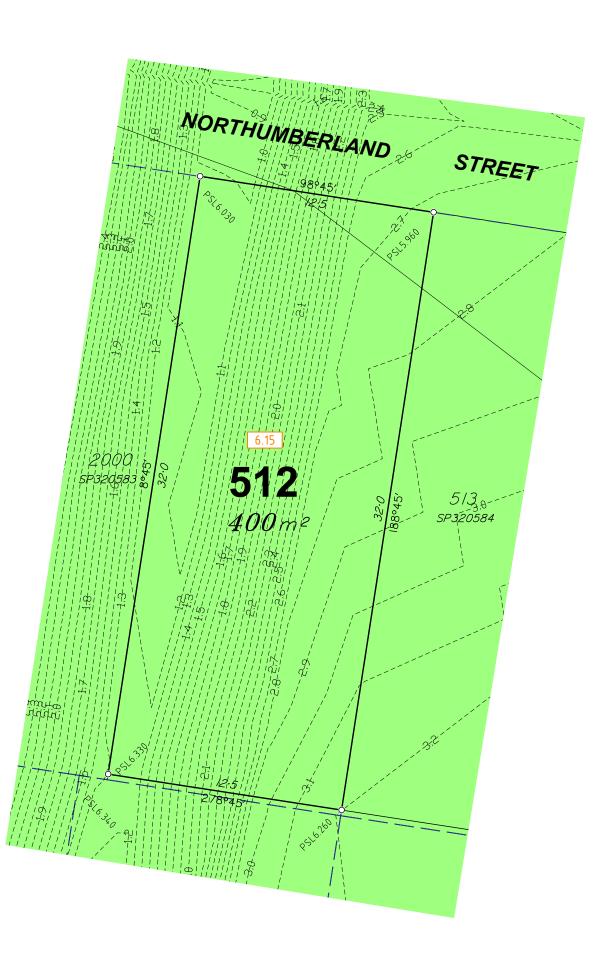

# **Allotment Description**

This plan shows details of Proposed Allotment 512 on SP320584 cancelling part of Lot 2000 on Proposed Reconfiguration Plans as approved by Moreton DA/2022/3914 dated 24.11.2022.

Level Bk / Fld Bk: -Horizontal Datum: MGA Zone 56

Contour Interval: 0.5m

The services, design contours and fill hatching shown hereon are from designs as supplied by KN Group Pty Ltd received 31.01.2023.