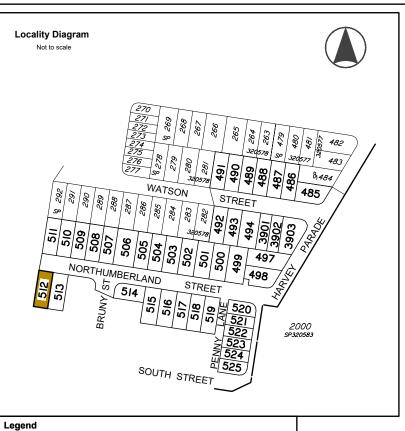

# **Allotment Description**

This plan shows details of Proposed Allotment 512 on SP320584 cancelling part of Lot 2000 on Proposed Reconfiguration Plans as approved by Moreton DA/2022/3914 dated 24.11.2022.

### **Associated Consultants**

KN Group P/L Consulting Engineers (07) 30171900

Local Authority: Moreton Bay Regional Council Authority Ref. No: DA/2022/3914 RP Description: Lot 2000 on SP320583

Locality: Burpengary East Date of Survey: N/A Level Datum: AHD (der)