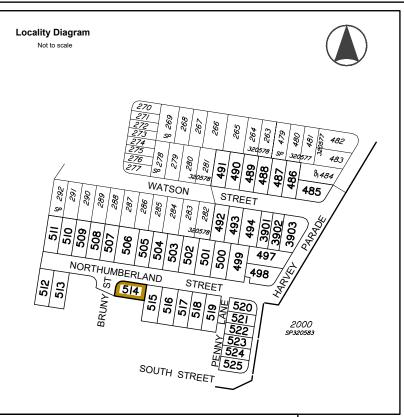

## **Allotment Description**

This plan shows details of Proposed Allotment 514 on SP320584 cancelling part of Lot 2000 on Proposed Reconfiguration Plans as approved by Moreton DA/2022/3914 dated 24.11.2022.

### **Associated Consultants**

KN Group P/L Consulting Engineers (07) 30171900

Local Authority: Moreton Bay Regional Council Authority Ref. No: DA/2022/3914 RP Description: Lot 2000 on SP320583

Locality: Burpengary East Date of Survey: N/A Level Datum: AHD (der) Origin: Level Bk / Fld Bk: -

Horizontal Datum: MGA Zone 56 Contour Interval: 0.5m