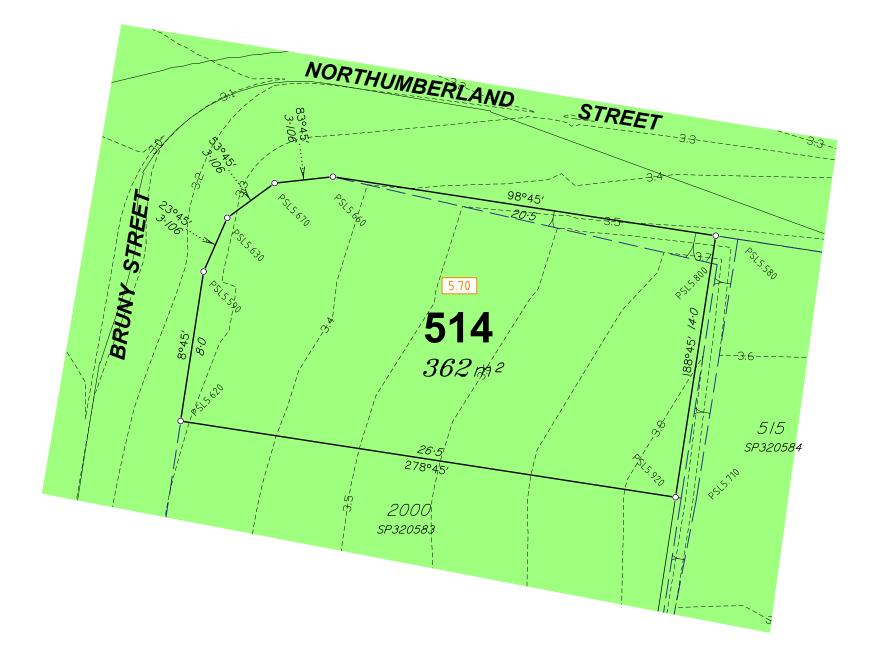

## **Allotment Description**

This plan shows details of Proposed Allotment 514 on SP320584 cancelling part of Lot 2000 on Proposed Reconfiguration Plans as approved by Moreton DA/2022/3914 dated 24.11.2022.

  The title boundaries shown on this diagram were not marked at the time this diagram was prepared and have been determined from calculated dimensions only and not by field
- Services shown hereon have been plotted from available records current at the time of preparation. The local authority and/or service provider should be contacted for 'As
- preparation. The local authority and/or service provider should be contacted for 'As Constructed' information prior to any design and/or construction of any structure. There can be variations between this design information and works as constructed. Field survey is required to confirm the actual location of services prior to design and construction of any house or structure. Any Building Envelope shown may not take into consideration additional setback and
- clearance requirements that may be imposed by statutory and service authorities and their associated Acts and Legislation.
- associated Acts and Legislation.

The services, design contours and fill hatching shown hereon are from designs as supplied by KN Group Pty Ltd received 31.01.2023.

# Client

North Harbour Holdings P/L

**Bruny St & Northumberland St Burpengary East** (North Harbour)

Stage 39 Disclosure Plan Lot 514 on SP320584

S-7550-699 Α