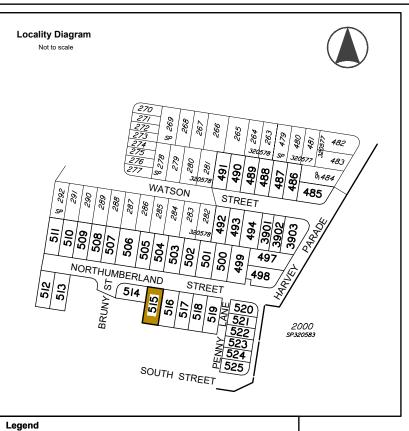

### **Allotment Description**

This plan shows details of Proposed Allotment 515 on SP320584 cancelling part of Lot 2000 on Proposed Reconfiguration Plans as approved by Moreton DA/2022/3914 dated 24.11.2022.