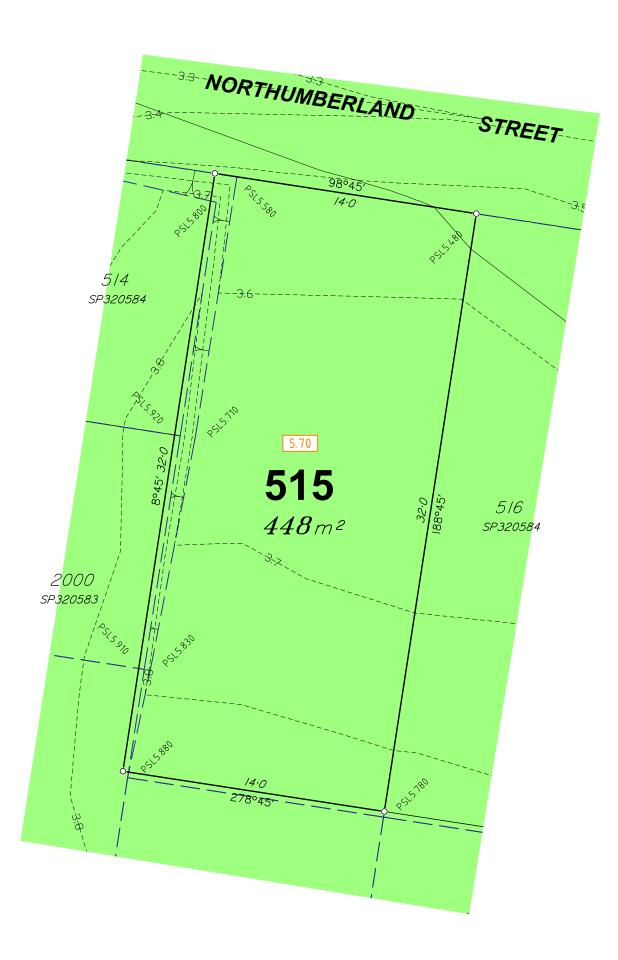

### **Allotment Description**

This plan shows details of Proposed Allotment 515 on SP320584 cancelling part of Lot 2000 on Proposed Reconfiguration Plans as approved by Moreton DA/2022/3914 dated 24.11.2022.

The services, design contours and fill hatching shown hereon are from designs as supplied by KN Group Pty Ltd received 31.01.2023.