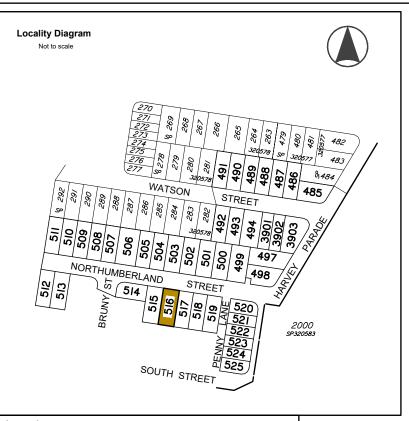

## **Allotment Description**

This plan shows details of Proposed Allotment 516 on SP320584 cancelling part of Lot 2000 on Proposed Reconfiguration Plans as approved by Moreton DA/2022/3914 dated 24.11.2022.

### **Associated Consultants**

KN Group P/L Consulting Engineers (07) 30171900

Local Authority: Moreton Bay Regional Council Authority Ref. No: DA/2022/3914 RP Description: Lot 2000 on SP320583

Locality: Date of Survey: N/A Level Datum: AHD (der) Origin: Level Bk / Fld Bk: -