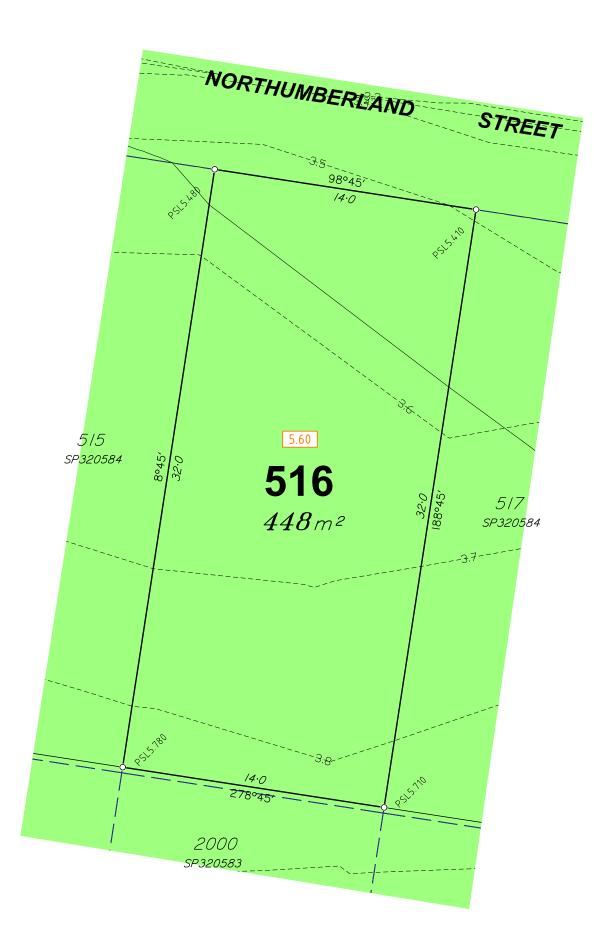

## **Allotment Description**

This plan shows details of Proposed Allotment 516 on SP320584 cancelling part of Lot 2000 on Proposed Reconfiguration Plans as approved by Moreton DA/2022/3914 dated 24.11.2022.

# Northumberland Street **Burpengary East** (North Harbour)

Stage 39 Disclosure Plan Lot 516 on SP320584

| Drawing No. | Issue | Original |
|-------------|-------|----------|
| S-7550-699  | Α     | A3       |