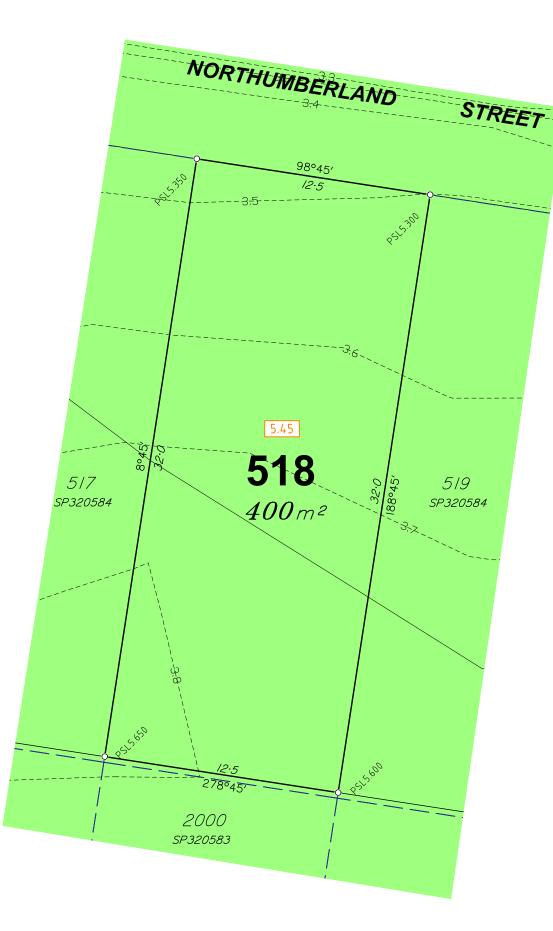

### **Allotment Description**

This plan shows details of Proposed Allotment 518 on SP320584 cancelling part of Lot 2000 on Proposed Reconfiguration Plans as approved by Moreton DA/2022/3914 dated 24.11.2022.

The Contractor shall complete all allotment earthwork operations in such a manner to allow an approved Geotechnical testing company's certification that site filling has been placed as Level 1 "Controlled Fill" in accordance with the provisions of Australian Standard AS 3798-2007.

The frequency of control testing shall be in accordance with the provisions of Table 8.1 of AS3798-2007.

- This Diagram has been prepared for information purposes only and does not form part of
- any contract of sale.

The services, design contours and fill hatching shown hereon are from designs as supplied by KN Group Pty Ltd received 31.01.2023.