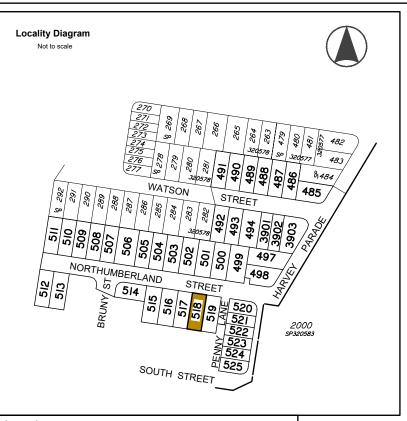

## **Associated Consultants**

KN Group P/L Consulting Engineers (07) 30171900

Local Authority: Moreton Bay Regional Council Authority Ref. No: DA/2022/3914 RP Description: Lot 2000 on SP320583

Locality: Burpengary East Date of Survey: N/A Level Datum: AHD (der) Origin: Level Bk / Fld Bk: -

Horizontal Datum: MGA Zone 56 Contour Interval: 0.5m