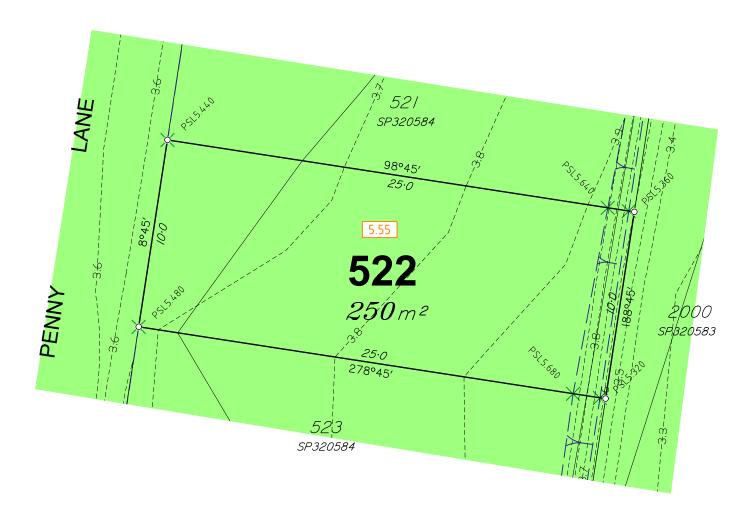

## **Allotment Description**

This plan shows details of Proposed Allotment 522 on SP320584 cancelling part of Lot 2000 on Proposed Reconfiguration Plans as approved by Moreton DA/2022/3914 dated 24.11.2022.

# **Penny Lane Burpengary East** (North Harbour)

Stage 39 Disclosure Plan Lot 522 on SP320584

| Drawing No. | Issue | Original Size |
|-------------|-------|---------------|
| S-7550-699  | Α     | A3            |