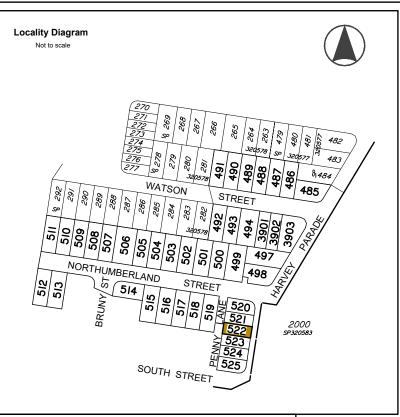

## **Allotment Description**

This plan shows details of Proposed Allotment 522 on SP320584 cancelling part of Lot 2000 on Proposed Reconfiguration Plans as approved by Moreton DA/2022/3914 dated 24.11.2022.

### **Associated Consultants**

KN Group P/L Consulting Engineers (07) 30171900

Local Authority: Moreton Bay Regional Council Authority Ref. No: DA/2022/3914 RP Description: Lot 2000 on SP320583

Locality: Burpengary East Date of Survey: N/A Level Datum: AHD (der) Origin: Level Bk / Fld Bk: -