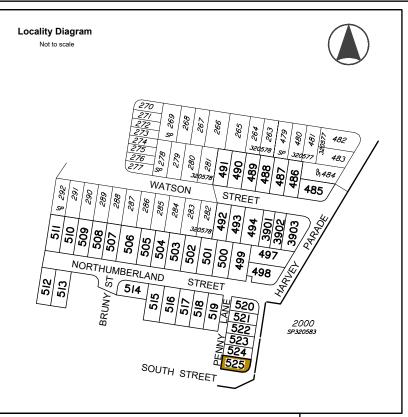

## **Allotment Description**

This plan shows details of Proposed Allotment 525 on SP320584 cancelling part of Lot 2000 on Proposed Reconfiguration Plans as approved by Moreton DA/2022/3914 dated 24.11.2022.

### **Associated Consultants**

KN Group P/L Consulting Engineers (07) 30171900

Local Authority: Moreton Bay Regional Council Authority Ref. No: DA/2022/3914 RP Description: Lot 2000 on SP320583

Locality: Date of Survey: Level Datum: AHD (der) Origin: