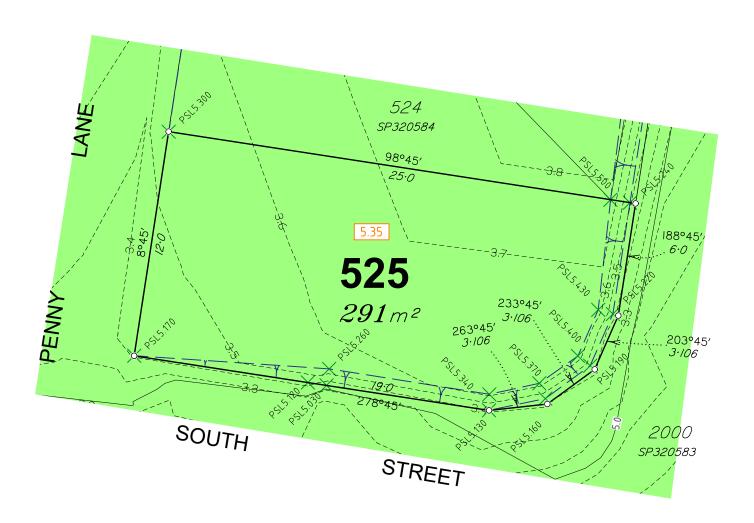

## **Allotment Description**

This plan shows details of Proposed Allotment 525 on SP320584 cancelling part of Lot 2000 on Proposed Reconfiguration Plans as approved by Moreton DA/2022/3914 dated 24.11.2022.

The services, design contours and fill hatching shown hereon are from designs as supplied by KN Group Pty Ltd received 31.01.2023.