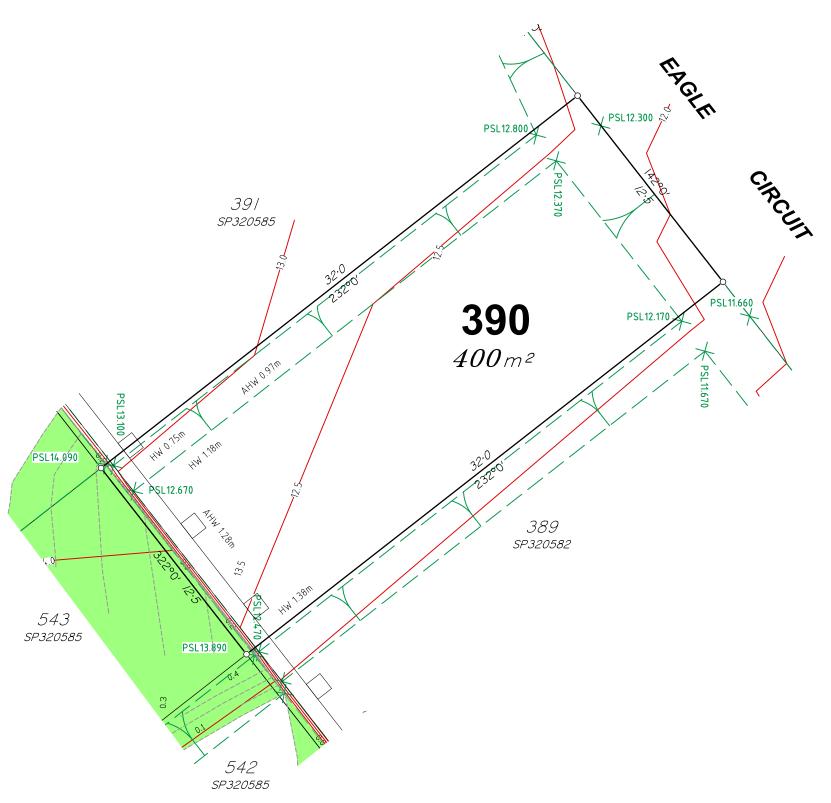

# Legend

**Allotment Description** This plan shows details of Proposed Allotment 390 on SP320583 cancelling part of Lot 2000 on Proposed Reconfiguration Plans as approved by Moreton Bay Regional Council in accordance with Development Approval Number DA/2023/0827 dated 28.04.2023.

The Contractor shall complete all allotment earthwork operations in such a manner to allow an approved Geotechnical testing company's certification that site filling has been placed as Level 1 "Controlled Fill" in accordance with the provisions of Australian Standard AS 3798-2007.

It is to be used as an attachment under the Land Sales Act 1984 to sell freehold land off the plan. All dimensions and areas are subject to final registration of the survey plan.

The services, design contours and fill hatching shown hereon are from designs as supplied by KN Group Pty Ltd received 01.09.2023.

## **Eagle Circuit Burpengary East** (North Harbour)

Stage 32B Disclosure Plan Lot 390 on SP320583

S-7550-753 Α

А3