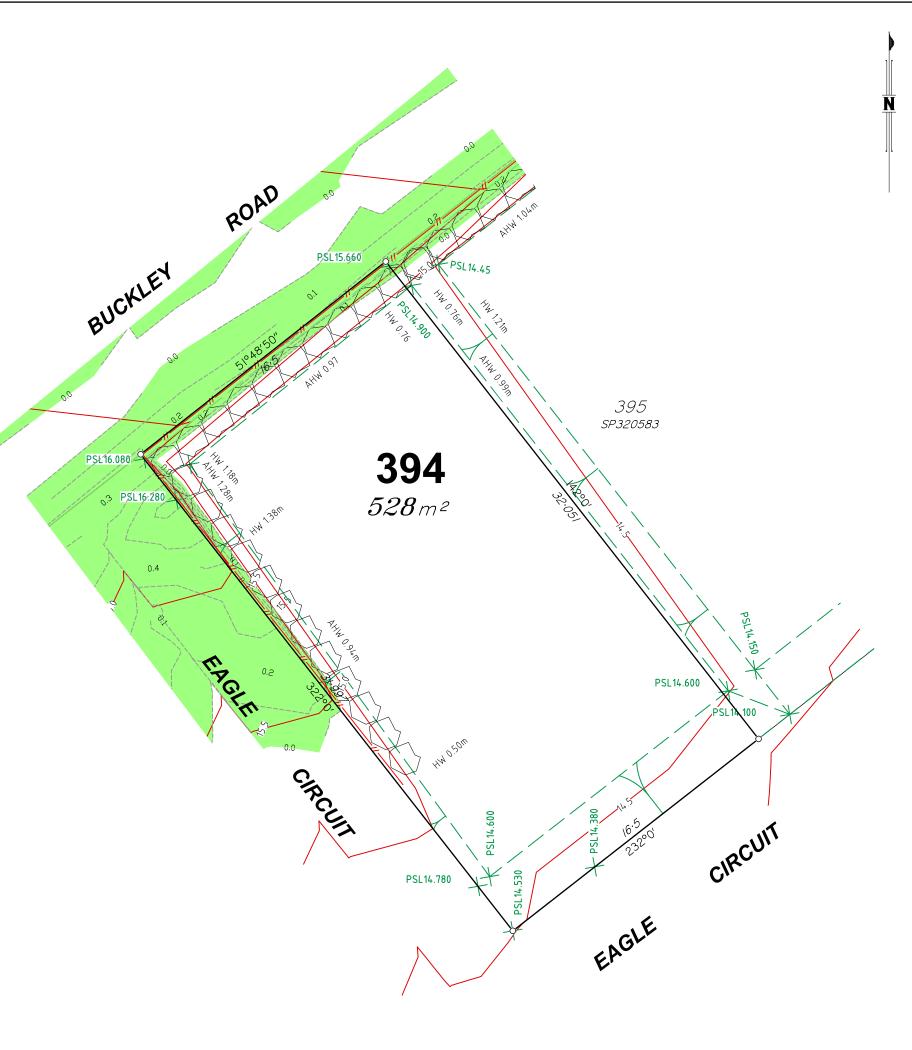

## **Allotment Description**

This plan shows details of Proposed Allotment 394 on SP320583 cancelling part of Lot 2000 on Proposed Reconfiguration Plans as approved by Moreton Bay Regional Council in accordance with Development Approval Number DA/2023/0827 dated 28.04.2023.

The Contractor shall complete all allotment earthwork operations in such a manner to allow an approved Geotechnical testing company's certification that site filling has been placed as Level 1 "Controlled Fill" in accordance with the provisions of Australian Standard AS 3798-2007.

  The title boundaries shown on this diagram were not marked at the time this diagram was prepared and have been determined from calculated dimensions only and not by field

- survey.

  Services shown hereon have been plotted from available records current at the time of preparation. The local authority and/or service provider should be contacted for 'As Constructed' information prior to any design and/or construction of any structure. There can be variations between this design information and works as constructed. Field survey is required to confirm the actual location of services prior to design and construction of any house or structure.

  Any Building Envelope shown may not take into consideration additional setback and clearance requirements that may be imposed by statutory and service authorities and their associated Acts and lecislation
- associated Acts and Legislation
- associated Acts and Legislation.

The services, design contours and fill hatching shown hereon are from designs as supplied by KN Group Pty Ltd received 01.09.2023.

## Client

North Harbour Holdings P/L

**Eagle Circuit & Buckley Road Burpengary East** (North Harbour)

Stage 32B Disclosure Plan Lot 394 on SP320583

S-7550-755 Α