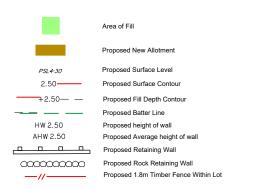

## Legend

The Contractor shall complete all allotment earthwork operations in such a manner to allow an approved Geotechnical testing company's certification that site filling has been placed as Level 1 "Controlled Fill" in accordance with the provisions of Australian Standard AS 3798-2007.

The services, design contours and fill hatching shown hereon are from designs as supplied by KN Group Pty Ltd received 01.09.2023.