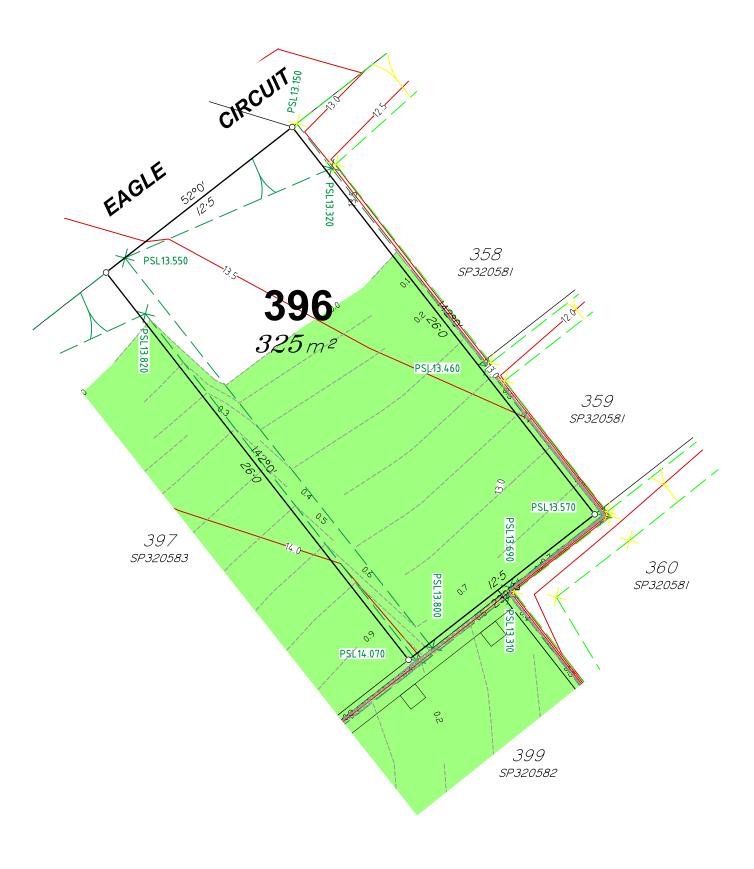

#### **Allotment Description**

This plan shows details of Proposed Allotment 396 on SP320583 cancelling part of Lot 2000 on Proposed Reconfiguration Plans as approved by Moreton Bay Regional Council in accordance with Development Approval Number DA/2023/0827 dated 28.04.2023.

  The title boundaries shown on this diagram were not marked at the time this diagram was prepared and have been determined from calculated dimensions only and not by field
- Services shown hereon have been plotted from available records current at the time of preparation. The local authority and/or service provider should be contacted for 'As
- preparation. The local authority and/or service provider should be contacted for 'As Constructed' information prior to any design and/or construction of any structure. There can be variations between this design information and works as constructed. Field survey is required to confirm the actual location of services prior to design and construction of any house or structure.

The services, design contours and fill hatching shown hereon are from designs as supplied by KN Group Pty Ltd received 01.09.2023.

# **Eagle Circuit Burpengary East** (North Harbour)

Stage 32B Disclosure Plan Lot 396 on SP320583

S-7550-757

А3

Α