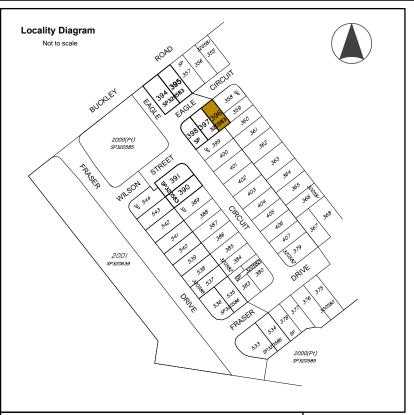

#### **Allotment Description**

This plan shows details of Proposed Allotment 396 on SP320583 cancelling part of Lot 2000 on Proposed Reconfiguration Plans as approved by Moreton Bay Regional Council in accordance with Development Approval Number DA/2023/0827 dated 28.04.2023.

## **Associated Consultants**

KN Group P/L Consulting Engineers (07)30171900

Local Authority: Moreton Bay Regional Council Authority Ref. No: DA/2023/0827 RP Description: Lot 2000 on SP320585

Locality: Burpengary East Date of Survey: Level Datum: AHD (der) Origin: Level Bk / Fld Bk: Digital Horizontal Datum: MGA Zone 56 Contour Interval: 0.5m

# **Eagle Circuit Burpengary East** (North Harbour)

Stage 32B Disclosure Plan Lot 396 on SP320583

S-7550-757

А3

Α