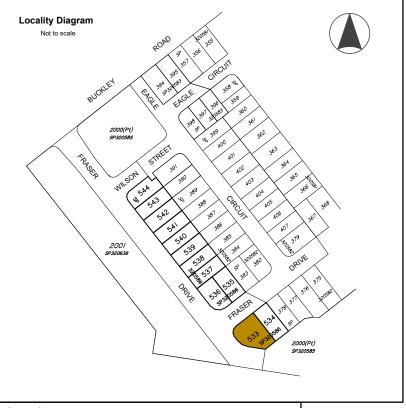

## **Allotment Description**

This plan shows details of Proposed Allotment 533 on SP320586 cancelling part of Lot 2000 on Proposed Reconfiguration Plans as approved by Moreton Bay Regional Council in accordance with Development Approval Number DA/2023/0827 dated 28.04.2023.

### **Associated Consultants**

KN Group P/L Consulting Engineers (07)30171900

Local Authority: Moreton Bay Regional Council Authority Ref. No: DA/2023/0827 RP Description: Lot 2000 on SP320585

Locality: Date of Survey: Level Datum: AHD (der) Origin: Level Bk / Fld Bk: Digital Horizontal Datum: MGA Zone 56