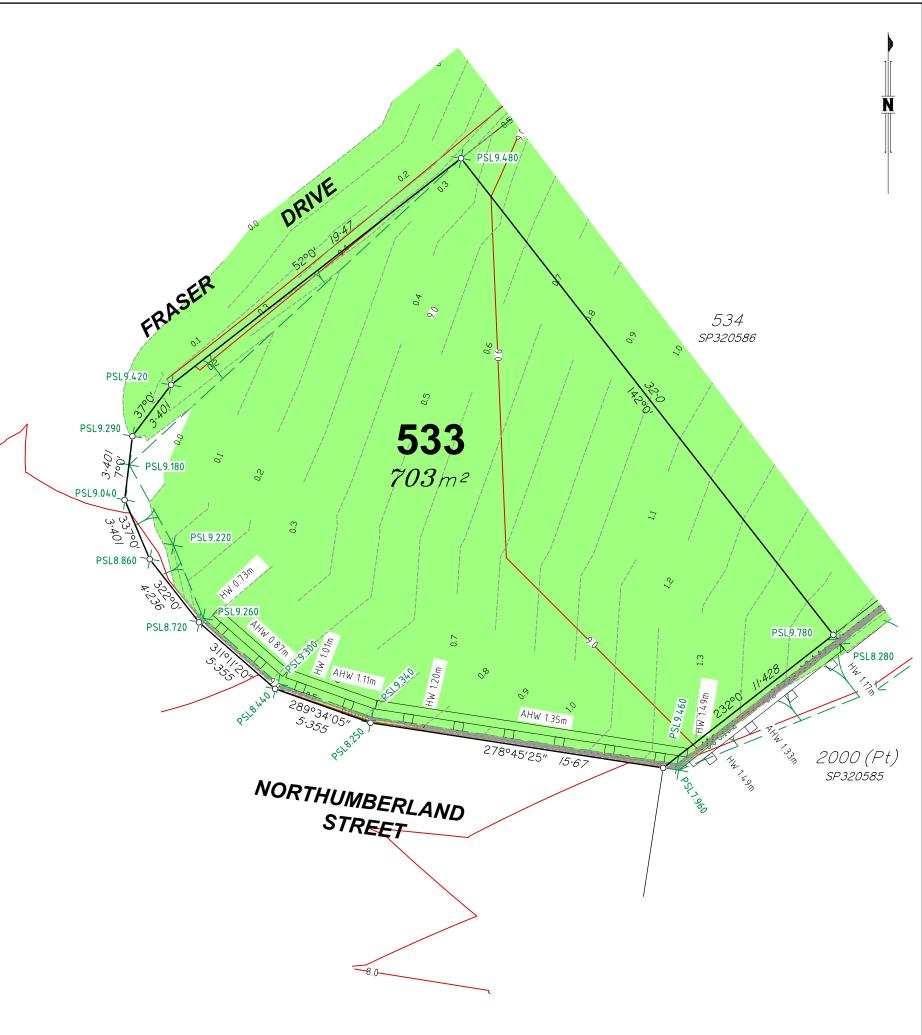

## **Allotment Description**

This plan shows details of Proposed Allotment 533 on SP320586 cancelling part of Lot 2000 on Proposed Reconfiguration Plans as approved by Moreton Bay Regional Council in accordance with Development Approval Number DA/2023/0827 dated 28.04.2023.

The Contractor shall complete all allotment earthwork operations in such a manner to allow an approved Geotechnical testing company's certification that site filling has been placed as Level 1 "Controlled Fill" in accordance with the provisions of Australian Standard AS 3798-2007.

The services, design contours and fill hatching shown hereon are from designs as supplied by KN Group Pty Ltd received 01.09.2023.

# **Fraser Drive Burpengary East** (North Harbour)

Stage 40B Disclosure Plan Lot 533 on SP320586

S-7550-741 Α