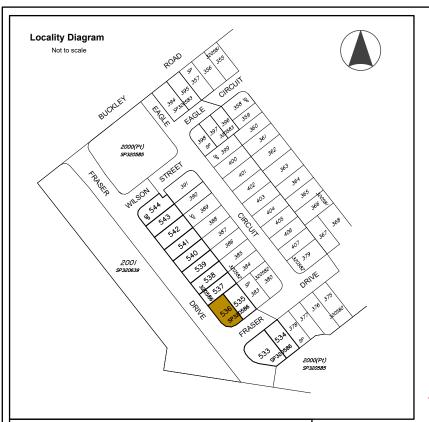

#### **Allotment Description**

This plan shows details of Proposed Allotment 536 on SP320586 cancelling part of Lot 2000 on Proposed Reconfiguration Plans as approved by Moreton Bay Regional Council in accordance with Development Approval Number DA/2023/0827 dated 28.04.2023.