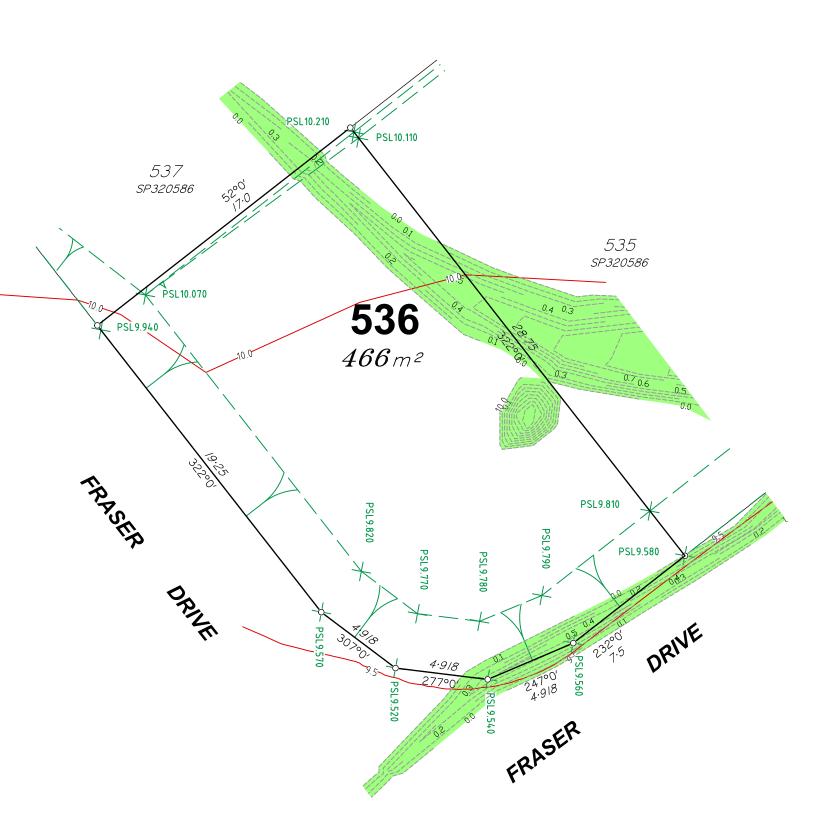

#### **Allotment Description**

This plan shows details of Proposed Allotment 536 on SP320586 cancelling part of Lot 2000 on Proposed Reconfiguration Plans as approved by Moreton Bay Regional Council in accordance with Development Approval Number DA/2023/0827 dated 28.04.2023.

The services, design contours and fill hatching shown hereon are from designs as supplied by KN Group Pty Ltd received 01.09.2023.

# **Fraser Drive Burpengary East** (North Harbour)

Stage 40B Disclosure Plan Lot 536 on SP320586

| Prawing No. | Issue | Original Size |
|-------------|-------|---------------|
| S-7550-744  | Α     | А3            |