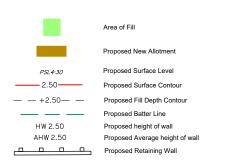

### Legend

The Contractor shall complete all allotment earthwork operations in such a manner to allow an approved Geotechnical testing company's certification that site filling has been placed as Level 1 "Controlled Fill" in accordance with the provisions of Australian Standard AS 3798-2007.

The services, design contours and fill hatching shown hereon are from designs as supplied by KN Group Pty Ltd received 01.09.2023.