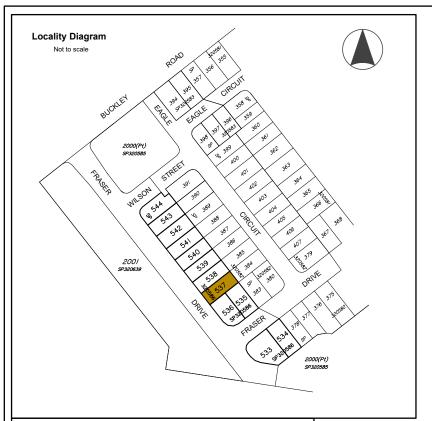

# **Allotment Description**

This plan shows details of Proposed Allotment 537 on SP320586 cancelling part of Lot 2000 on Proposed Reconfiguration Plans as approved by Moreton Bay Regional Council in accordance with Development Approval Number DA/2023/0827 dated 28.04.2023.

#### **Associated Consultants**

KN Group P/L Consulting Engineers (07)30171900

Local Authority: Moreton Bay Regional Council Authority Ref. No: DA/2023/0827 RP Description: Lot 2000 on SP320585

Locality: Burpengary East Date of Survey: Level Datum: AHD (der) Origin: Level Bk / Fld Bk: Digital Horizontal Datum: MGA Zone 56 Contour Interval: 0.5m