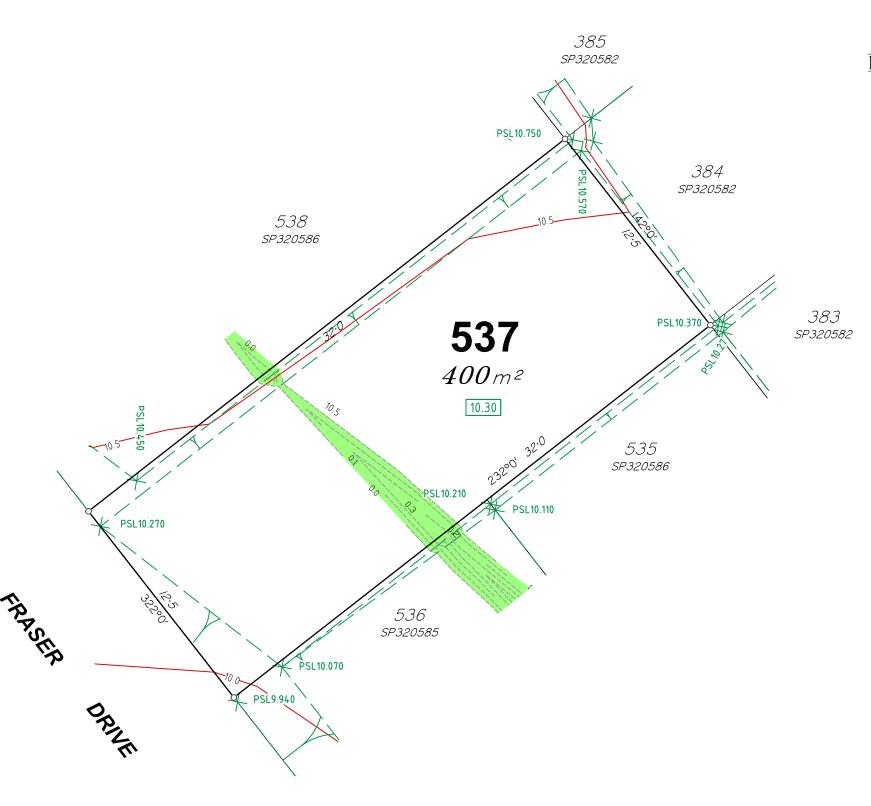

# **Allotment Description**

This plan shows details of Proposed Allotment 537 on SP320586 cancelling part of Lot 2000 on Proposed Reconfiguration Plans as approved by Moreton Bay Regional Council in accordance with Development Approval Number DA/2023/0827 dated 28.04.2023.

It is to be used as an attachment under the Land Sales Act 1984 to sell freehold land off the plan. All dimensions and areas are subject to final registration of the survey plan.

The services, design contours and fill hatching shown hereon are from designs as supplied by KN Group Pty Ltd received 01.09.2023.

# **Fraser Drive Burpengary East** (North Harbour)

Stage 40B Disclosure Plan Lot 537 on SP320586

S-7550-745 Α