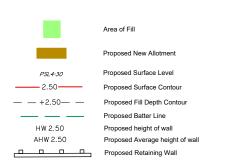

## Legend



### **Allotment Description**

This plan shows details of Proposed Allotment 538 on SP320586 cancelling part of Lot 2000 on Proposed Reconfiguration Plans as approved by Moreton Bay Regional Council in accordance with Development Approval Number DA/2023/0827 dated 28.04.2023.

The Contractor shall complete all allotment earthwork operations in such a manner to allow an approved Geotechnical testing company's certification that site filling has been placed as Level 1 "Controlled Fill" in accordance with the provisions of Australian Standard AS 3798-2007.

The frequency of control testing shall be in accordance with the provisions of Table 8.1 of AS3798-2007.

- This Diagram has been prepared for information purposes only and does not form part of any
- This plan was prepared for the exclu