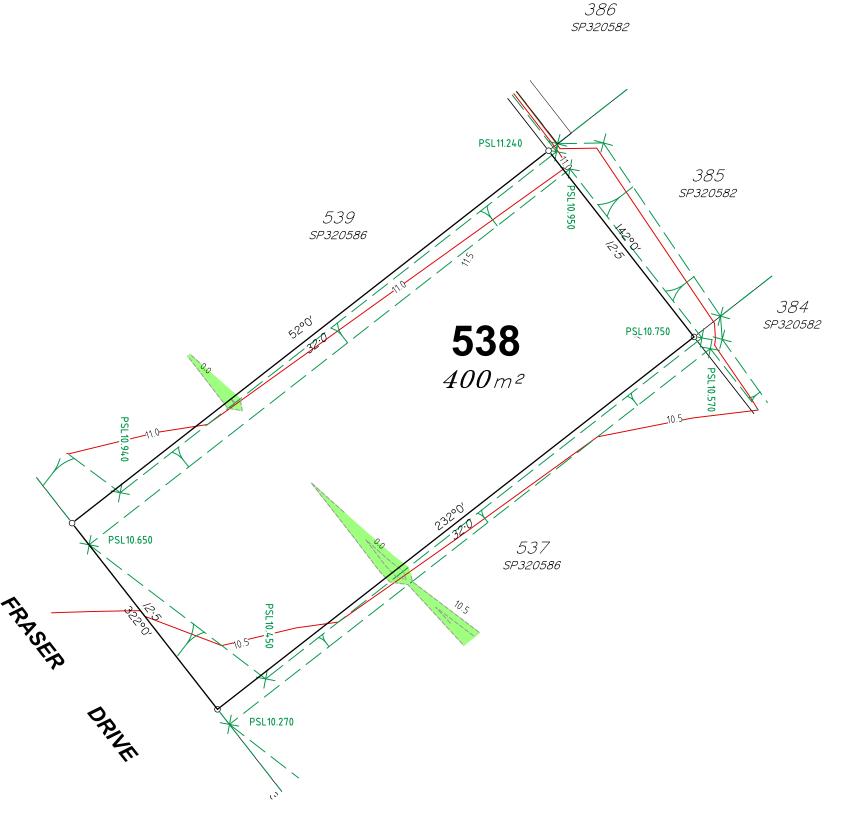

### **Allotment Description**

This plan shows details of Proposed Allotment 538 on SP320586 cancelling part of Lot 2000 on Proposed Reconfiguration Plans as approved by Moreton Bay Regional Council in accordance with Development Approval Number DA/2023/0827 dated 28.04.2023.

## Scale

| 0          | 2 | 4                  | 6m |
|------------|---|--------------------|----|
| 1 : 200@A3 |   | (Before Reduction) |    |

This plan was produced for the exclusive use of North Harbour Holdings P/L

It is to be used as an attachment under the Land Sales Act 1984 to sell freehold land off the plan. All dimensions and areas are subject to final registration of the survey plan.

The services, design contours and fill hatching shown hereon are from designs as supplied by KN Group Pty Ltd received 01.09.2023.

# **Fraser Drive Burpengary East** (North Harbour)

Stage 40B Disclosure Plan Lot 538 on SP320586

S-7550-746

Α