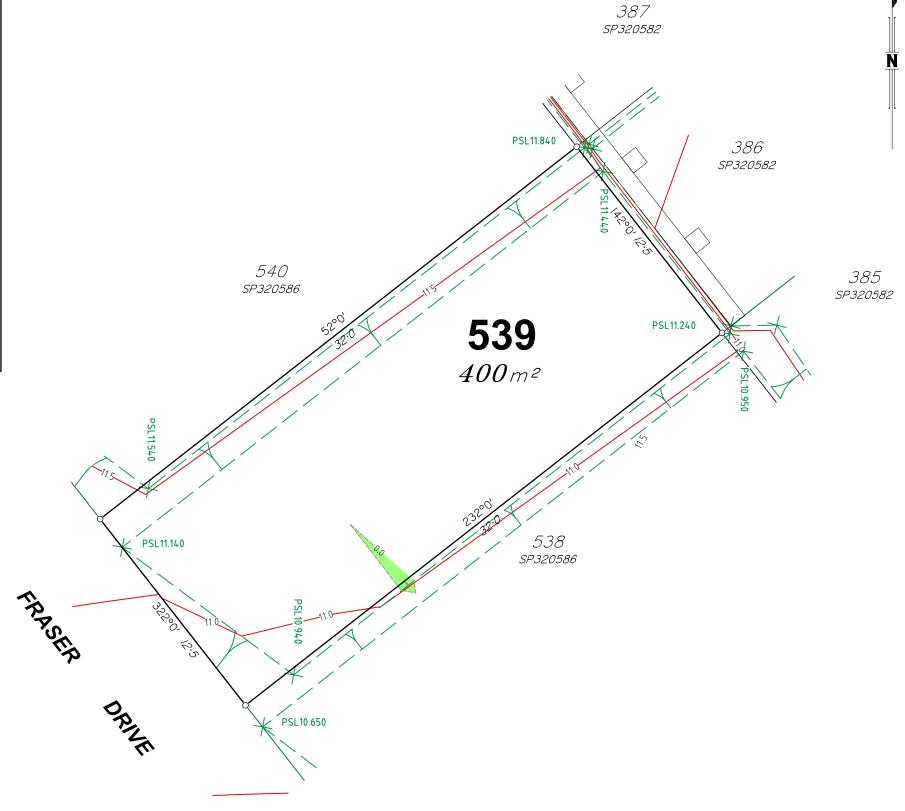

## **Allotment Description**

This plan shows details of Proposed Allotment 539 on SP320586 cancelling part of Lot 2000 on Proposed Reconfiguration Plans as approved by Moreton Bay Regional Council in accordance with Development Approval Number DA/2023/0827 dated 28.04.2023.

The services, design contours and fill hatching shown hereon are from designs as supplied by KN Group Pty Ltd received 01.09.2023.

# **Fraser Drive Burpengary East** (North Harbour)

Stage 40B Disclosure Plan Lot 539 on SP320586

S-7550-747

Α