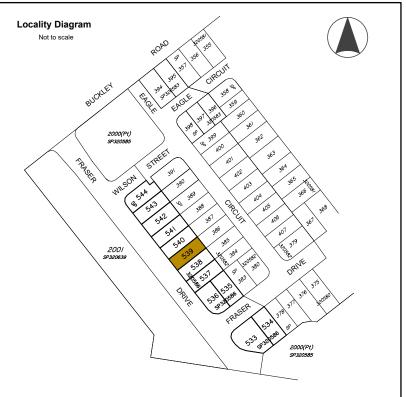

## **Allotment Description**

This plan shows details of Proposed Allotment 539 on SP320586 cancelling part of Lot 2000 on Proposed Reconfiguration Plans as approved by Moreton Bay Regional Council in accordance with Development Approval Number DA/2023/0827 dated 28.04.2023.

## **Associated Consultants**

KN Group P/L Consulting Engineers (07)30171900

Local Authority: Moreton Bay Regional Council Authority Ref. No: DA/2023/0827 RP Description: Lot 2000 on SP320585

Locality: Burpengary East Date of Survey: Level Datum: AHD (der) Origin: Level Bk / Fld Bk: Digital