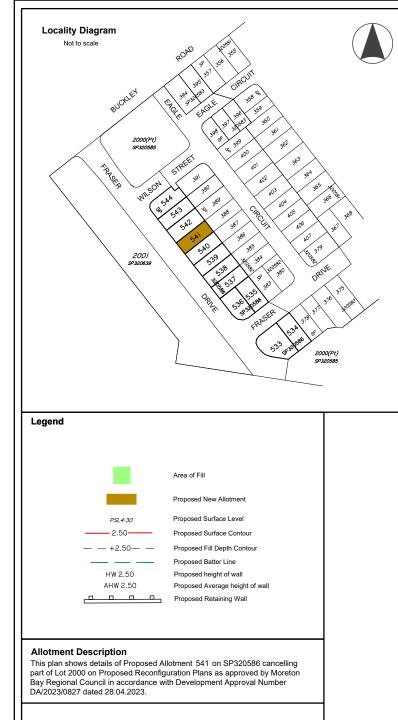

# Associated Consultants

KN Group P/L **Consulting Engineers** (07)30171900

Local Authority: Moreton Bay Regional Council Authority Ref. No: DA/2023/0827 RP Description: Lot 2000 on SP320585

Locality: Burpengary East Date of Survey: N/A Level Datum: Origin:

# **Fraser Drive Burpengary East** (North Harbour)

| Stage 40B<br>Disclosure Plan |       |               |  |  |  |
|------------------------------|-------|---------------|--|--|--|
| Lot 541 on SP320586          |       |               |  |  |  |
| Drawing No.                  | Issue | Original Size |  |  |  |