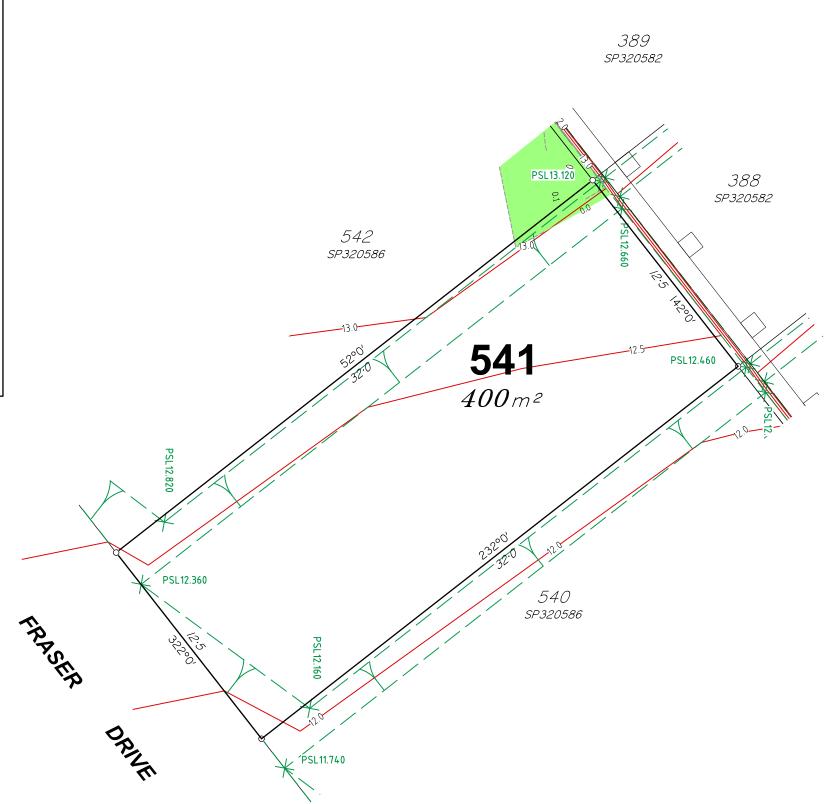

# **Fraser Drive Burpengary East** (North Harbour)

| Stage 40B<br>Disclosure Plan |       |               |  |  |  |
|------------------------------|-------|---------------|--|--|--|
| Lot 541 on SP320586          |       |               |  |  |  |
| Drawing No.                  | Issue | Original Size |  |  |  |